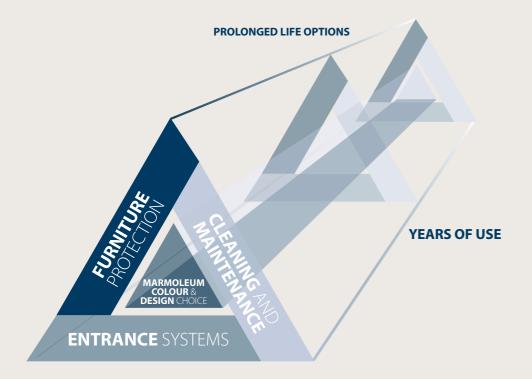

#### **Keeping beauty for ages**

While Marmoleum with Topshield pro is designed to keep its appearance, it's important to follow some simple guidelines that will help keep the beauty of your floor for longer. When you can consider all elements of the triangle, Marmoleum with Topshield pro will do the rest.

#### Cleaning and maintenance

One element of the triangle is 'cleaning and maintenance'. When you take care of your floor and clean it when necessary, it will stay beautiful for longer without the need of a wax or polymer. Good cleaning & maintenance will save time and money.

#### Protect what supports you, everyday

Good entrance matting is essential as no building can do without if you want to keep your floor protected. It is making sure the biggest threats to your floor's appearance are dealt with before they even affect it.

#### Let furniture move smoothly

Using the right furniture leg protection for tables and chairs will safeguard your floor at all times. Applying protection to the base of your furniture will help keep the new appearance of your floor for longer.

#### Choice of colour and pattern

The design and the colour choice influences the appearance over time. In a school with heavy footfall and little time for cleaning it is recommended to use a more marbled design in softer tones for instance.