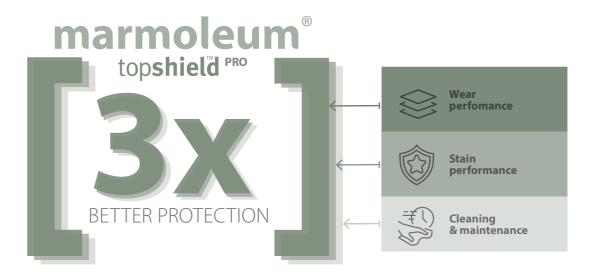

marmoleum topshield PRO

Wear performance

Stain performance

Cleaning & maintenance

creating better environments

Podbo

# What makes Marmoleum with Topshield pro 3x better;

Better lasting wear performance

Marmoleum even more resistant

to wear, ensuring a great design

appearance for longer.

**Better stain** resistance

The new and improved surface finish technology makes Marmoleum even more resistant to stains, to evolve with the changing requirements like the use of hand disinfectants in many places.