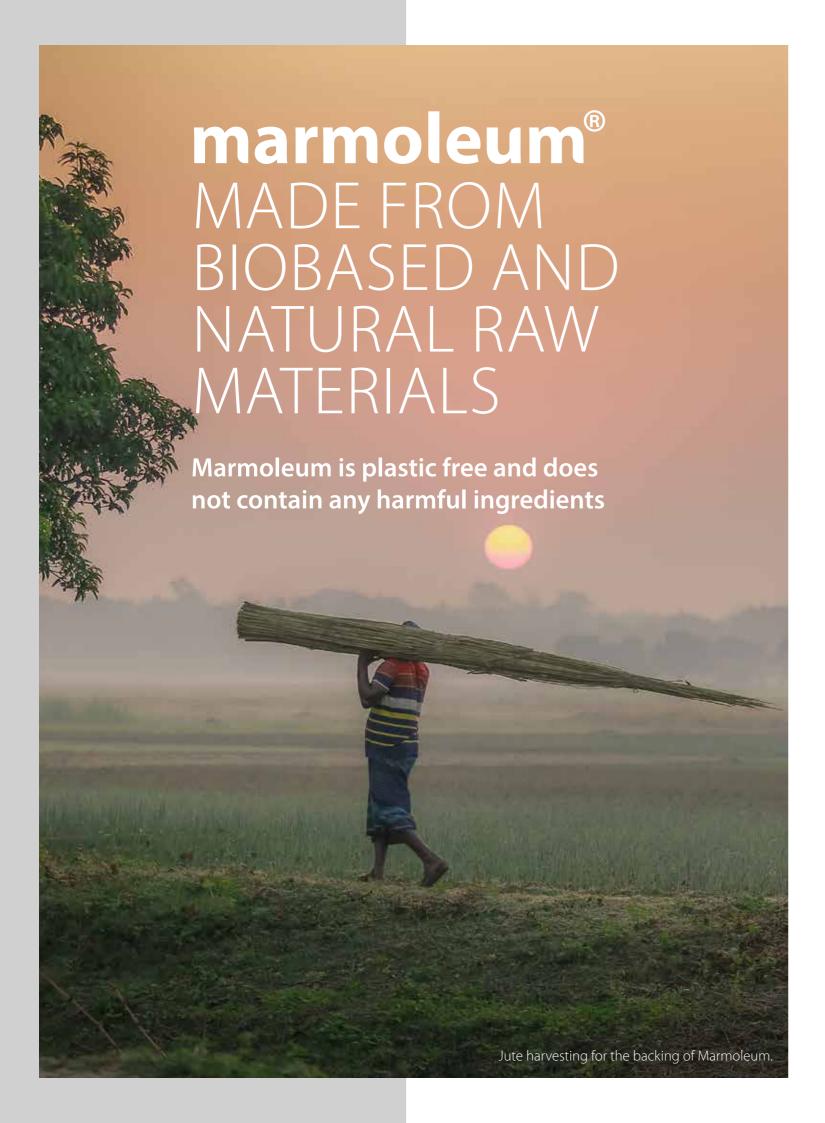

# Introducing Topshield pro A NEW SURFACE FINISH FOR MARMOLEUM NATURAL FLOORING

When it comes to sustainability, design and functionality, Marmoleum is second to none – and it just got even better. Better for the environment, better appearance retention and better for you.

Already boasting best in class quality, but with 97% use of natural raw materials of which 70%

rapidly renewable and 40% recycled content it is a true natural beauty. It is  $CO_2$  neutral cradle to gate, without compensation, and now with even greater protection with Topshield pro surface finish. The best protection in any circumstance without impact on the unique sustainability claim.