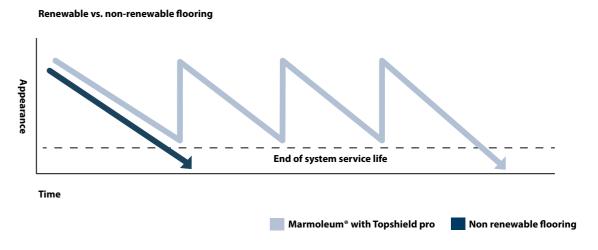

#### Second life option - beautiful for ever

When one of the elements of the triangle is not respected any floor will show wear over time. With Marmoleum it is not necessary to change your flooring solution as it can be repaired and restored. Many years after installation you can simply renovate the floor to give it a second life. The better you take care of the basics of the triangle, the longer it takes until you get to this point.

Appearance retention for renewable and non-renewable flooring.

- Occupancy ready with no initial maintenance required
- Lowest cost of ownership of resilient flooring
- Exceptional performance against soiling, staining, wear and scuffing
- Renewable, to give Marmoleum a prolonged life
- Sustainable, water-based technology