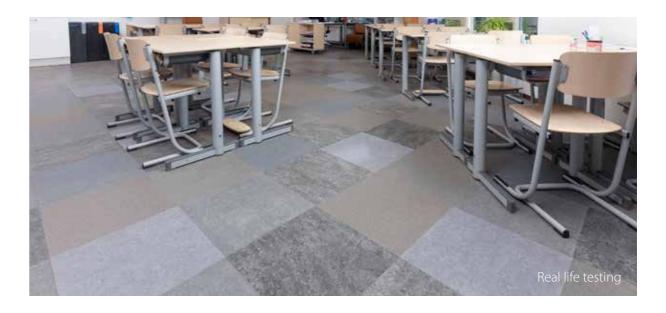

# **Real life testing**

Besides laboratory tests, Marmoleum with Topshield pro is also tested in day-to-day settings. For this Marmoleum with Topshield 2 and other products in the linoleum, rubber and homogeneous vinyl categories are compared to see how the new finish performs. An example of such test is a primary school classroom where a patchwork floor has been installed and used for almost a year. The test results reflect the positive findings in the laboratory and shows that Topshield pro performs best when it comes to wear, stain resistance and cleanability.