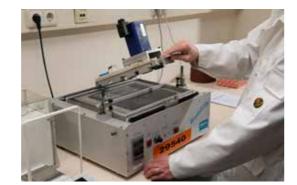

## **Wear resistance**

Marmoleum with Topshield pro is the ultimate flooring choice. This has been tested thoroughly. In our own laboratory, in practice and with external experts . We test the floors to the limit, simulating situations that would almost certainly not happen in real life – but to assess the floors level of resilience. In this case, we compare the well proven Topshield 2 against the new finish of Topshield pro. In our wear test, we discovered that sanding Topshield 2 50 times gave the same result as sanding Topshield pro 150 times. This shows a 3x better performance. Topshield 2 was already good and Topshield pro is even better.

# **External testing**

TÜV is an expert laboratory in building technology. The test they performed simulates an extreme situation of floor damage by dragging an unprotected furniture leg with a weight of 100kg over the floor. Marmoleum with Topshield pro clearly comes out on top. The test shows performance under laboratory conditions and is done for comparison reasons only. In practice many more factors can influence the result.