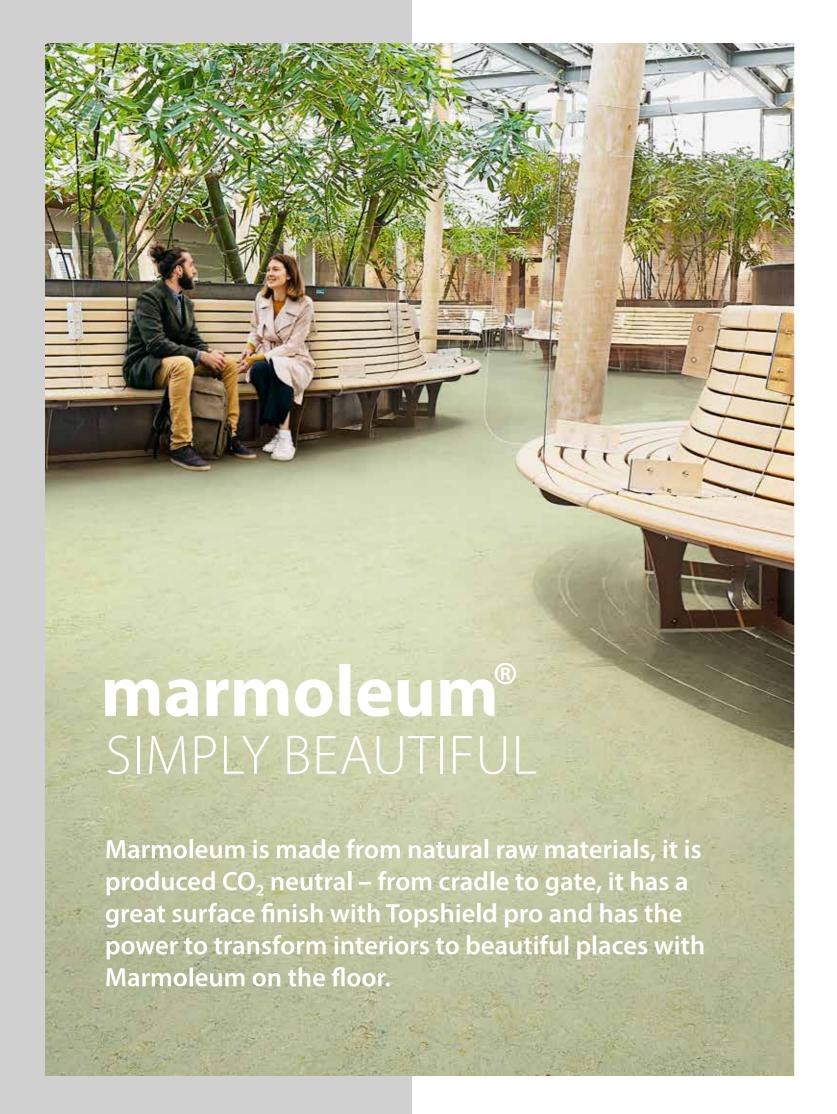

# Introducing Topshield pro A NEW SURFACE FINISH FOR MARMOLEUM NATURAL FLOORING

When it comes to sustainability, design and functionality, Marmoleum is second to none – and it just got even better. Better for the environment, better appearance retention and better for you.

Already boasting best in class quality, but with 97% use of natural raw materials of which 70%

rapidly renewable and 40% recycled content it is a true natural beauty. It is  $CO_2$  neutral cradle to gate, without compensation, and now with even greater protection with Topshield pro surface finish. The best protection in any circumstance without impact on the unique sustainability claim.