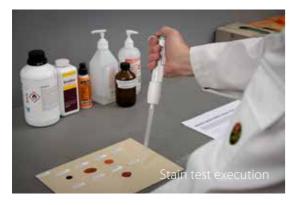

#### Stain resistance

As the world is changing we evolve our product as well, raising the bar each time. For example we see a wide use of hand sanitizers. Traditionally this is tested for 30 minutes and 2 hours, we went further and developed our product testing for 24 hours and 96 hours of exposure. Several brands of hand sanitizers are used. After cleaning, Marmoleum with Topshield pro did not show any remaining stains.

Topshield pro before cleaning

Topshield pro after cleaning