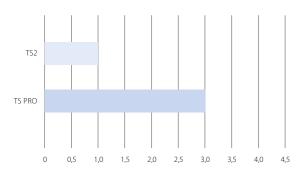

## **Wear resistance**

Marmoleum with Topshield pro is the ultimate flooring choice. This has been tested thoroughly. In our own laboratory, in practice and with external experts . We test the floors to the limit, simulating situations that would almost certainly not happen in real life – but to assess the floors level of resilience. In this case, we compare the well proven Topshield 2 against the new finish of Topshield pro. In our wear test, we discovered that sanding Topshield 2 50 times gave the same result as sanding Topshield pro 150 times. This shows a 3x better performance. Topshield 2 was already good and Topshield pro is even better.