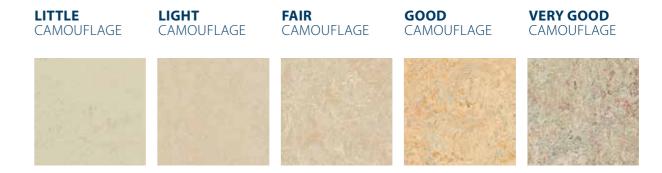

#### Choice of colour and pattern

The design and the colour choice influences the appearance over time. In a school with heavy footfall and little time for cleaning it is recommended to use a more marbled design in softer tones for instance.

The samples below give some guidance which design will camouflage the most. Needless to say, good cleaning and maintenance is important for the durability of your floor.