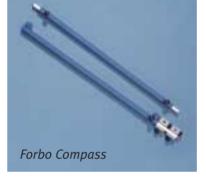

#### **Forbo Compass**

Making circular and circle strips in the floor covering is straightforward when using the Forbo Compass. When connected to a hot air gun it can also be used for routing. Any diameter between 6 and 200 cm can be scribed, cut or routed.