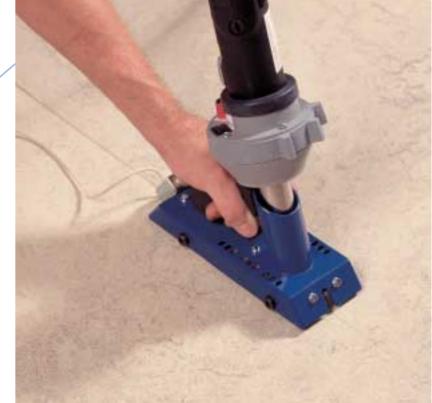

#### Forbo Groover

Seams and decorative welds in Marmoleum can be routed out by hand with the Forbo Groover. This is a unique tool for preparation of the welding procedure. When routing linoleum, the Forbo Groover is used in combination with the Welding gun. Width of the groove is approx. 3.5 mm; depth is adjustable.