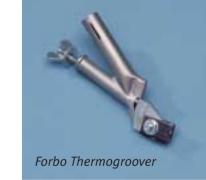

#### Welding

105 Forbo Thermogroover

115 "P" type groover 117 Spatula

118 Slide

Speed welding nozzle Concave-cutting gouge

126 Hot air welding gun 131 Marmoleum Cork knife

133 Forbo Groover

#### Forbo Thermogroover

In combination with the speed welding nozzle and the Welding gun, the Forbo Thermogroover is a useful tool for grooving seams and apparent or decorative welds in Marmoleum by hand. The Forbo Thermogroover is particularly useful in preparing the groove for more difficult welds, such as curved lines, or in less accessible areas, e.g. for decorative welding in linoleum.