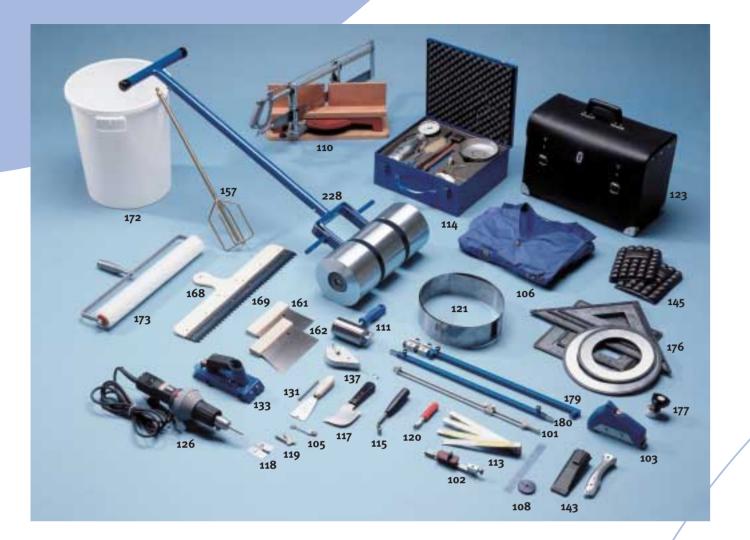

#### General

106 Forbo Overall

114 CM dampness meter

123 Tool bag, leather

145 Knee protectors, 1 pair

157 Mixing paddle Egaline

104 Forbo Marmocar

134 Forbo Carryset

168 Egaline spreader 56 cm (+169)

172 Bucket 30 l.

173 Spiked roller (for liquid levelling system)

## Installation

101 Long scriber

102 Short scriber

103 Forbo Trimmer

108 Disc and ruler

110 Mitre box

113 Folding rule

121 Retractable ruler

137 Chalk line 141 Robbertblade straight 100 pcs

142 Robbertblade hook 100 pcs

143 Dolphin knife

176 Forbo Former

177 Forbo Former (scratcher head)

179 Forbo Compass

180 Forbo Compass - extension bar

### Adhesion

111 Hand roller

Adhesive spreader, A2 (fine), 5 pcs.
Adhesive spreader, B1 (normal), 5 pcs.

228 Forbo Roller, 70 kgs.

#### Welding

105 Forbo Thermogroover

115 "P" type groover 117 Spatula

118 Slide

Speed welding nozzle Concave-cutting gouge

126 Hot air welding gun 131 Marmoleum Cork knife

133 Forbo Groover

### Spare parts

Spare blades for hand groover, 10 pcs

122 CM Calcium carbide ampoules 100 pcs

132 Spare blades concave-cutting gouge 2 pcs

135 Spare wheel Forbo Groover

Spare spindle Forbo Groover 138 Spare block Forbo Groover

139 Spare strips Forbo Trimmer

146 Welding Heater element 220V 149 Scriber pins, 100 pcs.

154 Pressure gauge CM meter

155 Refill for chalk line

156 Blades for short and long scriber, 6 pcs.

169 Egaline spreader - 2 spare blades 170 Adjusting screw long scriber