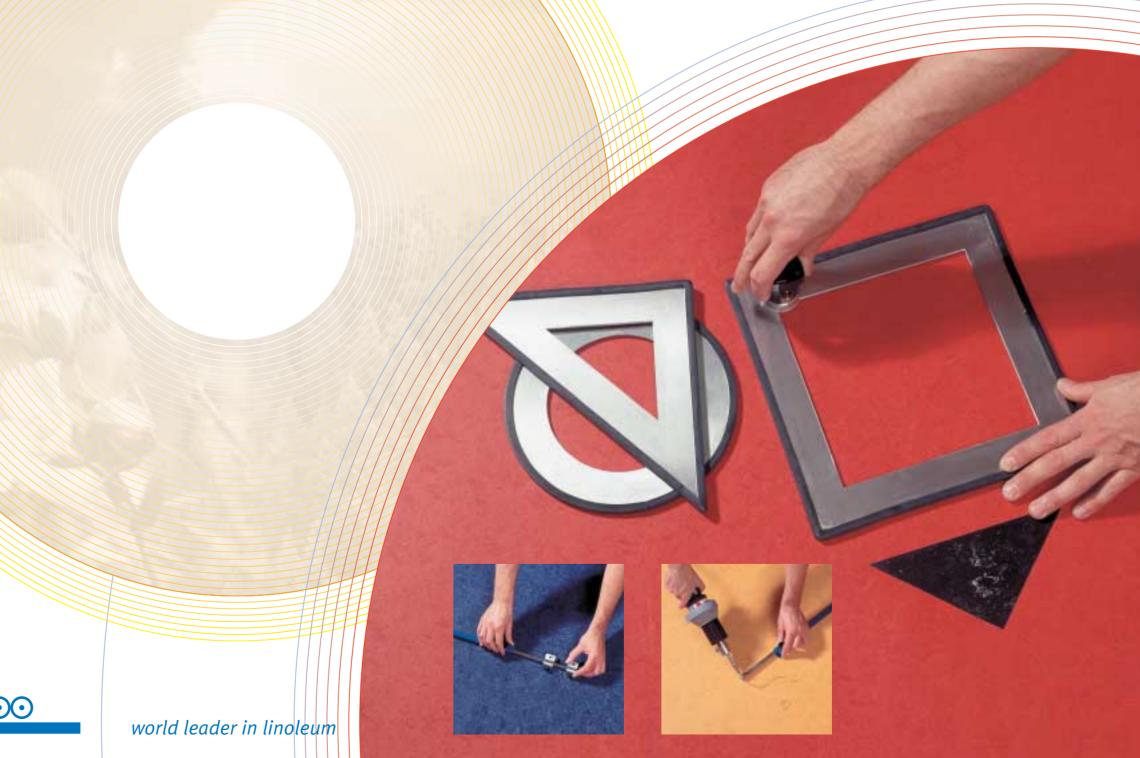

#### **Forbo Compass**

Making circular and circle strips in the floor covering is straightforward when using the Forbo Compass. When connected to a hot air gun it can also be used for routing. Any diameter between 6 and 200 cm can be scribed, cut or routed.

#### Forbo Former

This toolkit allows the installer to achieve a decorative floor quickly and efficiently. By combining shapes, all kind of figures can be cut. The Forbo Former consists of a scratching head and a set of templates: 2 triangles, 2 squares and 2 circles, in selected size between 10 and 20 cm.