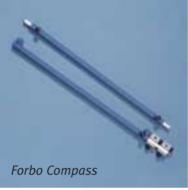

137 Chalk line 141 Robbertblade straight 100 pcs

142 Robbertblade hook 100 pcs

143 Dolphin knife

176 Forbo Former

177 Forbo Former (scratcher head)

179 Forbo Compass

180 Forbo Compass - extension bar

#### **Forbo Compass**

Making circular and circle strips in the floor covering is straightforward when using the Forbo Compass. When connected to a hot air gun it can also be used for routing. Any diameter between 6 and 200 cm can be scribed, cut or routed.