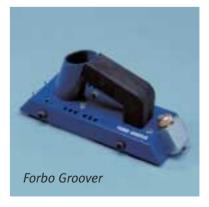

#### Welding

105 Forbo Thermogroover

115 "P" type groover 117 Spatula

118 Slide

Speed welding nozzle Concave-cutting gouge

126 Hot air welding gun 131 Marmoleum Cork knife

133 Forbo Groover

#### Forbo Groover

Seams and decorative welds in Marmoleum can be routed out by hand with the Forbo Groover. This is a unique tool for preparation of the welding procedure. When routing linoleum, the Forbo Groover is used in combination with the Welding gun. Width of the groove is approx. 3.5 mm; depth is adjustable.