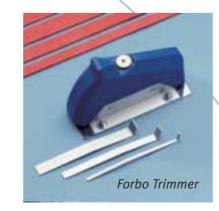

## Installation

101 Long scriber

102 Short scriber

103 Forbo Trimmer

108 Disc and ruler

110 Mitre box

113 Folding rule

121 Retractable ruler

#### **Forbo Trimmer**

The Forbo Trimmer is ideally suitable

- trimming edges
- cutting strips (width of strip 10-15-20 and 30 mm)
- cutting seams in one operation.