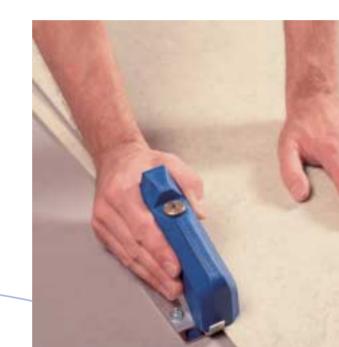

#### **Forbo Trimmer**

The Forbo Trimmer is ideally suitable

- trimming edges
- cutting strips (width of strip 10-15-20 and 30 mm)
- cutting seams in one operation.