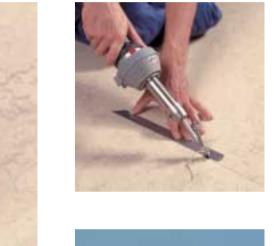

#### Forbo Thermogroover

In combination with the speed welding nozzle and the Welding gun, the Forbo Thermogroover is a useful tool for grooving seams and apparent or decorative welds in Marmoleum by hand. The Forbo Thermogroover is particularly useful in preparing the groove for more difficult welds, such as curved lines, or in less accessible areas, e.g. for decorative welding in linoleum.