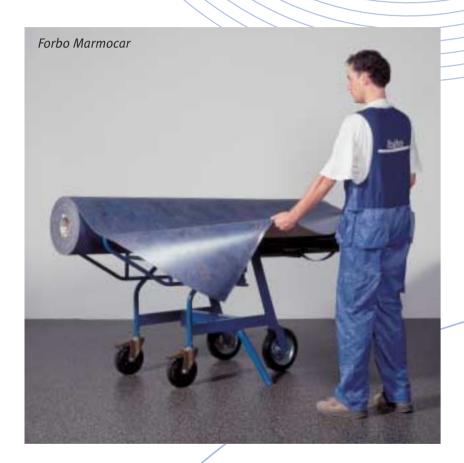

#### Forbo Marmocar

The Forbo Marmocar is a very useful aid for the transporting and unrolling of 2 metre wide rolls of floor covering. Because of the sliding mechanism of the upper tipping part, little effort is required for one person to load and unload the rolls. The upper part (slide) can be separated from the lower part, which is particularly useful for transporting the Forbo Marmocar. Maximum weight of the roll: 300 kg.

Maximum diameter of the roll: 40 cm

Forbo Carryset

The Forbo Carryset enables easy and

comfortable carrying and unrolling of

rolls of Marmoleum (2.0 and 2.5 mm).

It is a safety tool that will be useful on

any project. The Forbo Carryset consists