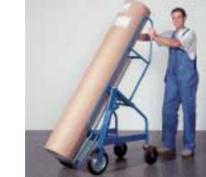

#### Forbo Marmocar

The Forbo Marmocar is a very useful aid for the transporting and unrolling of 2 metre wide rolls of floor covering. Because of the sliding mechanism of the upper tipping part, little effort is required for one person to load and unload the rolls. The upper part (slide) can be separated from the lower part, which is particularly useful for transporting the Forbo Marmocar. Maximum weight of the roll: 300 kg.

Maximum diameter of the roll: 40 cm

Forbo Carryset

The Forbo Carryset enables easy and

comfortable carrying and unrolling of

rolls of Marmoleum (2.0 and 2.5 mm).

It is a safety tool that will be useful on

any project. The Forbo Carryset consists

of two halves, each provided with a

carrying handle and a foldout support.

To be used for cores of 2 metres width,

internal diameter at least 100 mm.

Maximum roll diameter 40 cm.

Forbo Carryset