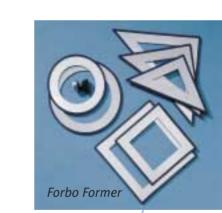

137 Chalk line 141 Robbertblade straight 100 pcs

142 Robbertblade hook 100 pcs

143 Dolphin knife

176 Forbo Former

177 Forbo Former (scratcher head)

179 Forbo Compass

180 Forbo Compass - extension bar

#### Forbo Former

This toolkit allows the installer to achieve a decorative floor quickly and efficiently. By combining shapes, all kind of figures can be cut. The Forbo Former consists of a scratching head and a set of templates: 2 triangles, 2 squares and 2 circles, in selected size between 10 and 20 cm.