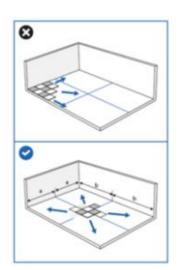

### Step 3:

Install the tiles from the centre of the room to the walls

## Step 4:

Place a template where the edge tiles are at least larger than a half tile.