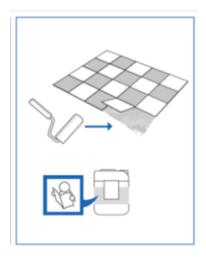

# Step 5:

Ensure that the recommended tackifier and gear is used.

Read the instruction label for information on the ecommended spread of the tackifier