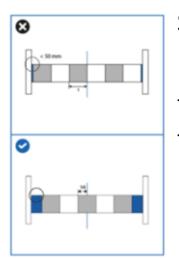

## Step 4:

Place a template where the edge tiles are at least larger than a half tile.