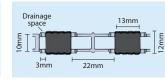

## TECHNICAL SPECIFICATIONS

**Tuftiguard Classic and Design – dimensions** 

14mm

16mm

12mm single closed

All dimensions are approximate.

### Scraper bars

Aluminium (Universal)

Black Anodised Aluminium (Classic & Design)

Bamboo (Classic & Design)

Gold Anodised Aluminium (Classic & Design)

Sand Anodised Aluminium (Classic & Design)

12mm single open