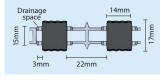

## TECHNICAL SPECIFICATIONS

**Tuftiguard Classic and Design – dimensions** 

14mm

16mm

12mm single closed

All dimensions are approximate.

17mm single open

For more detailed information on the dimensions of our Nuway Tuftiguard Entrance Systems, please visit **www.forbo-flooring.co.uk/downloads**, or contact our Entrance Flooring Systems Customer Service team on 01773 740 688.