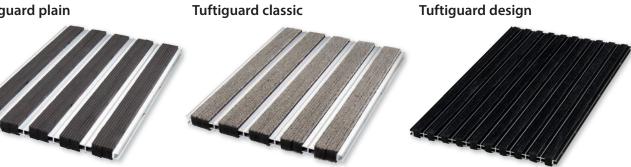

#### **Tuftiguard plain**

| Maximum length per module                         | 2500mm (Bamboo 2400mm)                                 |                                                                    |        |    |        |     |        |    |                                                        |        |        |     |        |     |        |    |  |
|---------------------------------------------------|--------------------------------------------------------|--------------------------------------------------------------------|--------|----|--------|-----|--------|----|--------------------------------------------------------|--------|--------|-----|--------|-----|--------|----|--|
| Maximum width per module                          | 750mm                                                  |                                                                    |        |    |        |     |        |    |                                                        |        |        |     |        |     |        |    |  |
| Maximum weight per module                         | 23kg/m <sup>2</sup>                                    |                                                                    |        |    |        |     |        |    |                                                        |        |        |     |        |     |        |    |  |
| Depth                                             | 12mm                                                   | 12mm                                                               |        |    |        |     |        |    |                                                        | 17mm   |        |     |        |     |        |    |  |
| Scraper bar material                              | Silver, black, sand, bronze or gold anodised aluminium |                                                                    |        |    | Bamboo |     |        |    | Silver, black, sand, bronze or gold anodised aluminium |        |        |     | Bamboo |     |        |    |  |
| Construction                                      | Open                                                   |                                                                    | Closed |    | Open   |     | Closed |    | Open                                                   |        | Closed |     | Open   |     | Closed |    |  |
| Number of wiper strips                            | 1                                                      | 2                                                                  | 1      | 2  | 1      | 2   | 1      | 2  | 1                                                      | 2      | 1      | 2   | 1      | 2   | 1      | 2  |  |
| Total weight (kg/m²)                              | 11                                                     | 12                                                                 | 14     | 15 | 10     | 11  | 13     | 14 | 14                                                     | 15     | 16     | 17  | 13     | 14  | 15     | 16 |  |
| Max static load (kg/cm²)                          | 200                                                    |                                                                    |        |    | 100    |     |        |    | 200                                                    |        | ,      | 200 |        |     |        |    |  |
| Dynamic load (kg)<br>2 wheels 80mm, 20,000 passes | 200                                                    | 200                                                                |        |    |        | 100 |        |    |                                                        | 200    |        |     |        | 200 |        |    |  |
| Frames                                            | A selection of recessed matwell frames are available   |                                                                    |        |    |        |     |        |    |                                                        |        |        |     |        |     |        |    |  |
| Ramp frame model                                  | ARF 50                                                 | ARF 50                                                             |        |    |        |     |        |    |                                                        | ARF 70 |        |     |        |     |        |    |  |
| Manufacturing method                              | Entran                                                 | Entrance flooring system with scraper bars and rubber wiper strips |        |    |        |     |        |    |                                                        |        |        |     |        |     |        |    |  |
| Wiper designs                                     | Plain, r                                               | Plain, natural fibres, coloured fibres                             |        |    |        |     |        |    |                                                        |        |        |     |        |     |        |    |  |
| Wiper material                                    | Rubbe                                                  | r                                                                  |        |    |        |     |        |    |                                                        |        |        |     |        |     |        |    |  |
| Pile material                                     | 100%                                                   | Polyami                                                            | de BCF |    |        |     |        |    |                                                        |        |        |     |        |     |        |    |  |

### Scraper bars

Aluminium (Universal)

Black Anodised Aluminium (Classic & Design)

Bamboo (Classic & Design)

Gold Anodised Aluminium (Classic & Design)

Sand Anodised Aluminium (Classic & Design)

12mm single open