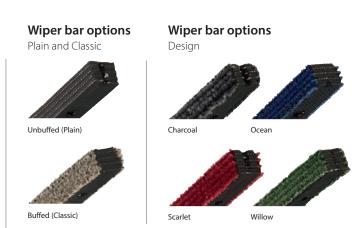

#### **Tuftiguard plain**

| Maximum length per module                         | 2500mm (Bamboo 2400mm)                                 |                                                                    |        |    |        |     |        |    |                                                        |        |        |     |        |     |        |    |  |
|---------------------------------------------------|--------------------------------------------------------|--------------------------------------------------------------------|--------|----|--------|-----|--------|----|--------------------------------------------------------|--------|--------|-----|--------|-----|--------|----|--|
| Maximum width per module                          | 750mm                                                  |                                                                    |        |    |        |     |        |    |                                                        |        |        |     |        |     |        |    |  |
| Maximum weight per module                         | 23kg/m <sup>2</sup>                                    |                                                                    |        |    |        |     |        |    |                                                        |        |        |     |        |     |        |    |  |
| Depth                                             | 12mm                                                   | 12mm                                                               |        |    |        |     |        |    |                                                        | 17mm   |        |     |        |     |        |    |  |
| Scraper bar material                              | Silver, black, sand, bronze or gold anodised aluminium |                                                                    |        |    | Bamboo |     |        |    | Silver, black, sand, bronze or gold anodised aluminium |        |        |     | Bamboo |     |        |    |  |
| Construction                                      | Open                                                   |                                                                    | Closed |    | Open   |     | Closed |    | Open                                                   |        | Closed |     | Open   |     | Closed |    |  |
| Number of wiper strips                            | 1                                                      | 2                                                                  | 1      | 2  | 1      | 2   | 1      | 2  | 1                                                      | 2      | 1      | 2   | 1      | 2   | 1      | 2  |  |
| Total weight (kg/m²)                              | 11                                                     | 12                                                                 | 14     | 15 | 10     | 11  | 13     | 14 | 14                                                     | 15     | 16     | 17  | 13     | 14  | 15     | 16 |  |
| Max static load (kg/cm²)                          | 200                                                    |                                                                    |        |    | 100    |     |        |    | 200                                                    |        | ,      | 200 |        |     |        |    |  |
| Dynamic load (kg)<br>2 wheels 80mm, 20,000 passes | 200                                                    | 200                                                                |        |    |        | 100 |        |    |                                                        | 200    |        |     |        | 200 |        |    |  |
| Frames                                            | A selection of recessed matwell frames are available   |                                                                    |        |    |        |     |        |    |                                                        |        |        |     |        |     |        |    |  |
| Ramp frame model                                  | ARF 50                                                 | ARF 50                                                             |        |    |        |     |        |    |                                                        | ARF 70 |        |     |        |     |        |    |  |
| Manufacturing method                              | Entran                                                 | Entrance flooring system with scraper bars and rubber wiper strips |        |    |        |     |        |    |                                                        |        |        |     |        |     |        |    |  |
| Wiper designs                                     | Plain, r                                               | Plain, natural fibres, coloured fibres                             |        |    |        |     |        |    |                                                        |        |        |     |        |     |        |    |  |
| Wiper material                                    | Rubbe                                                  | r                                                                  |        |    |        |     |        |    |                                                        |        |        |     |        |     |        |    |  |
| Pile material                                     | 100%                                                   | Polyami                                                            | de BCF |    |        |     |        |    |                                                        |        |        |     |        |     |        |    |  |

### Scraper bars

Aluminium (Universal)

Black Anodised Aluminium (Classic & Design)

Bamboo (Classic & Design)

Gold Anodised Aluminium (Classic & Design)

Sand Anodised Aluminium (Classic & Design)

12mm single open