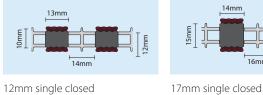

## TECHNICAL SPECIFICATIONS

**Tuftiguard Classic and Design – dimensions** 

14mm

16mm

12mm single closed

All dimensions are approximate.

### Scraper bars

Aluminium (Universal)

Black Anodised Aluminium (Classic & Design)

Bamboo (Classic & Design)

Gold Anodised Aluminium (Classic & Design)

Sand Anodised Aluminium (Classic & Design)

12mm single open

17mm single open

For more detailed information on the dimensions of our Nuway Tuftiguard Entrance Systems, please visit **www.forbo-flooring.co.uk/downloads**, or contact our Entrance Flooring Systems Customer Service team on 01773 740 688.