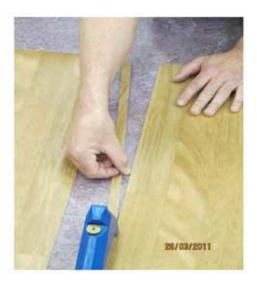

The narrow selvedge should be trimmed to within 2 to 3mm of the print line or along the print line of the plank depending on the installer's preference for the location of the welded seam.

Note: if the print line is visible on the wider selvedge side of the sheet trim the sheet along the print line.

After trimming, the plank that contains the welded seam this may be slightly narrower than the main body. This will be lost in the overall design of the finished floor.

Whether the welded seam is cut along the print line or adjacent to it, pattern matching of the plank design on side seams is not necessary.