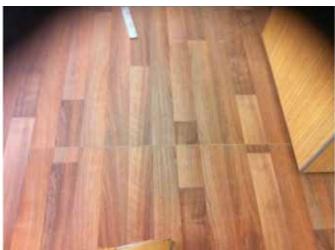

line is visible on the wider selvedge side of the sheet trim the sheet along the print line.



After trimming, the plank that contains the welded seam this may be slightly narrower than the main body. This will be lost in the overall design of the finished floor.

Whether the welded seam is cut along the print line or adjacent to it, pattern matching of the plank design on side seams is not necessary.



**Cross Seams** – Lay out the next roll aligning the plank design as shown below. Adjust the depth of the overlap to form a cross seam with continuity of pattern match of the plank design across the width of the sheet.

The same attention to pattern matching of cross seams should be followed if for any reason patch repairs are required.

See Photos below.

### Correct



#### Incorrect



Unless agreed otherwise and where the setting out allows cross seams should be staggered for best visual effect.

## If in any doubt contact us:

Forbo Flooring UK Ltd
Tel: 0800 0282 162
Samples: 0800 731 2369
Info.flooring.uk@forbo.com
www.forbo-flooring.co.uk

FLOORING SYSTEMS