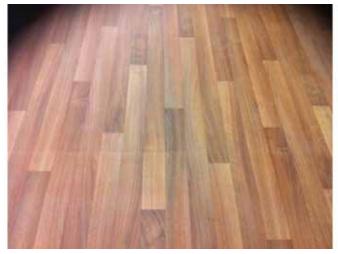

### Correct

#### Incorrect

Unless agreed otherwise and where the setting out allows cross seams should be staggered for best visual effect.