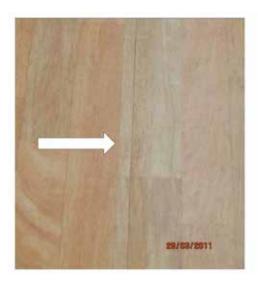

#### **General Advice**

Sarlon, Eternal and Surestep Wood ranges are manufactured with a selvedge on both edges of the roll. Adoption of the advice contained in this guidance note will assist in achieving the optimum seam visual and minimise wastage. This document should be read in conjunction with the general installation guidance notes for Sarlon, Eternal and Step products that can be found in the download section of our website. Side Seams - As is good practice with any sheet vinyl the factory edges should be trimmed to form a tight butt seam prior to welding. There is usually a narrow selvedge on one side of the sheet and a wide selvedge on the other – this is intentional to allow for edge trimming (see picture).

The narrow selvedge should be trimmed to within 2 to 3mm of the print line or along the print line of the plank depending on the installer's preference for the location of the welded seam.

Note: if the print line is visible on the wider selvedge side of the sheet trim the sheet along the print line.