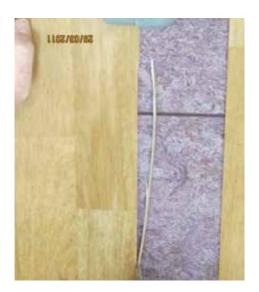

**Cross Seams** – Lay out the next roll aligning the plank design as shown below. Adjust the depth of the overlap to form a cross seam with continuity of pattern match of the plank design across the width of the sheet.

The same attention to pattern matching of cross seams should be followed if for any reason patch repairs are required.

See Photos below.