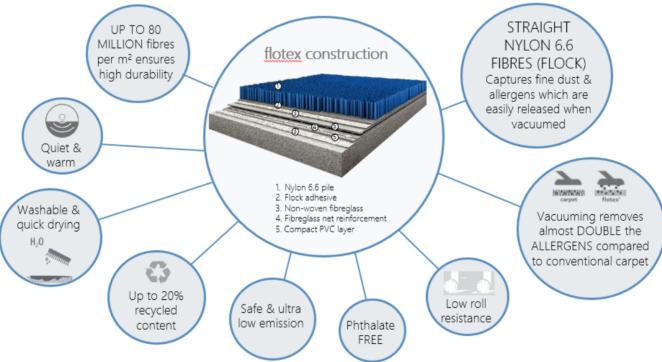

## Flocked textile floor covering - sheet format

An electrostatically Flocked carpet manufactured from 100% nylon 6.6 pile with a Resilient Waterproof backing.

Supply and installation of a flocked textile floor covering, digitally printed and shortpile finish, in 2 m wide rolls, classification 23 / 33 such as Flotex designers collections.

It shall provide an impact sound reduction of  $\Delta L_w = 21$  dB.

Made up of approximately 80 millions polyamide fibres 6.6 per m<sup>2</sup> planted by electrostatic flocking in a PVC underlay, it shall be naturally anti-microbial, fungistatic and bacteriostatic performance inherent to the product's structure.

Due to its structure, the product should be 100% impervious, 100% rotproof, water-washable and resistant to staining agents and detergents.

The product has a 10-year warranty (+ 6 years with installation of Forbo's Coral or Nuway entrance mats).