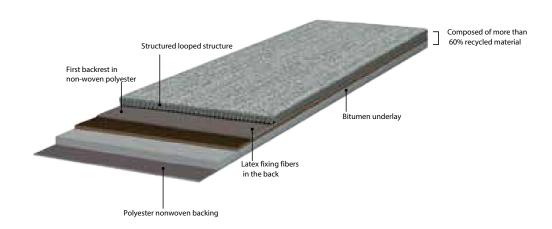

## Tufted textile floor covering in tiles

Supply of a structured looped tufted textile floor covering, made of 100% polyamide 6 fibers and mass-dyed, in  $50 \times 50 \times 100 \times 100$ 

It combines a very good resistance to traffic (number of tufts of 217,267/m $^2$  (+ 10% / - 7.5%) and an acoustic efficiency to impact noise declared  $\Delta$ Lw = 26 dB. Its mass tinted fibers will confer a better behaviour in time.

## **Environmental datasheet**

- FDES compliant with NF EN ISO 14025, NF EN 15804+A1 and its national complement NF EN 15804/CN and available on INIES.
- TVOC emission rate < 100 μg/m3, class A
- Meets HQE, LEED and BREEAM standards
- BRE and GUT certified
- Product free of any substance subject to restriction (formaldehyde, pentachlorophenol, heavy metals, CMR 1A and 1B); complies with European REACH regulation
- More than 60% of the total weight of the product is made of recycled materials.
- Designed and manufactured with guaranteed 100% renewable electricity