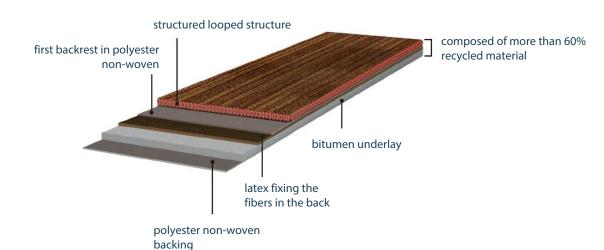

It combines a very good resistance to traffic (number of tuft of 217 488 /m<sup>2</sup> (+ 10 %)) and an acoustic efficiency to the noises of shock declared  $\Delta$ Lw = 26 dB. Its mass tinted fibers will confer a better behaviour in time.

| Technical specifications |                                                    |
|--------------------------|----------------------------------------------------|
| Commercial name          | Tessera alignment                                  |
| Total thickness          | 6,5 mm (± 10 %)                                    |
| Total weight             | 4 245 g/m² (± 10 %)                                |
| Impact sound reduction   | $\Delta L_w = 26 dB$                               |
| Sound absorption         | α <sub>w</sub> = 0,15 (H)                          |
| Reaction to fire         | B <sub>fl</sub> .s1* - n°26/02287B/10/17<br>(BTTG) |

## **Environmental datasheet**

- FDES compliant with NF EN ISO 14025, NF EN 15804+A1 and its national complement NF EN 15804/CN and available on INIES.
- TVOC emission rate < 100 µg/m3, class A+ (best health labeling class)
- Meets HQE, LEED and BREEAM standards
- BRE and GUT certified
- Product free of any substance subject to restriction (formaldehyde, pentachlorophenol, heavy metals, CMR 1A and 1B); complies with European REACH(2) regulation
- Composed of recycled materials in relation to the total weight of the product; up to 25% recycled fiber (depending on the color)
- Designed and manufactured with guaranteed 100% renewable electricity