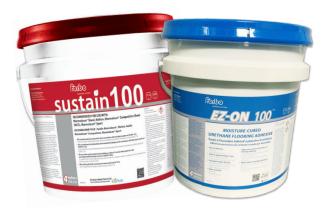

### **Forbo 100 Adhesive Systems**

Immediate occupancy adhesive system for Marmoleum sheet and tile that eliminates moisture testing and long set up times. Speeding up installation reduces time and lost revenue for project turnover.

- Fastest, strongest, long-lasting, immediate-on flooring solution
- · No moisture testing, eliminating costs and conflict
- No vapor retarder required
- Simplified (EZ) installation