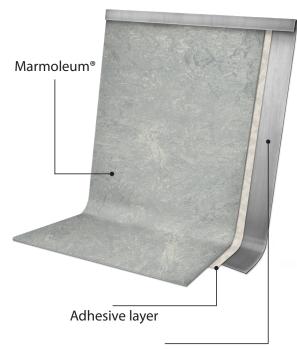

#### ArmorCove

Our patented preformed Marmoleum coving solution for safe, durable flash coving that is easy to install and maintain. Providing a puncture proof solution to protect your floors from damage caused by maintenance machines, movement of equipment and point loads, such as chairs and desks.

- Guaranteed puncture-proof for life
- Prefabricated from a single piece of aluminum to form an integral cove cap, back and cove radius
- Tight radius allows cleaning equipment to get closer to the wall and clean more thoroughly, improving hygiene and facility appearance while reducing opportunity for damage
- Provides hygienic, watertight installation that aids in preventing infection control issues from water intrusion
- Faster installation at similar or lower cost versus traditional flash cove
- Reduces the time and costs associated with room turns when used in conjunction with Forbo 100 Adhesive Systems

1-piece integral aluminum cap, backing and cove