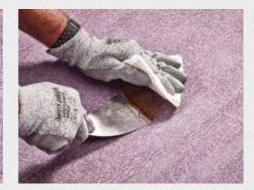

### Spot cleaning

Many kinds of spills can be removed with just clean warm water or a carpet detergent. Heavier and more stubborn spills can be removed using a paint scraper and a brush.