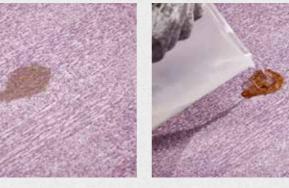

### Spot cleaning

Many kinds of spills can be removed with just clean warm water or a carpet detergent. Heavier and more stubborn spills can be removed using a paint scraper and a brush.