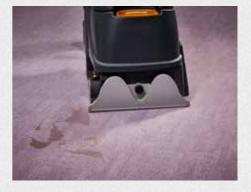

### Maintenance

Periodic maintenance using spray extraction or a 3-in-1 machine (rinse/ brush/water) will guarantee the best result on Flotex.