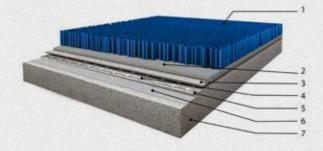

#### **Product construction**

- adhesive free flocked flooring solution
- rapid installation with minimal downtime and disturbance
- can be walked on immediately after installation
- long term benefit of quick removal, replacement and recycling or reuse possibilities
- nylon 6.6 pile
  pile adhesive
  fibreglass #1
  fibreglass scrim
  compact layer
  fibreglass #2
  closed cell PVC backing

#### Flotex next standard backing for Flotex advance sheet

The Flotex advance sheet comes as standard with the Flotex Next backing. If required, the Flotex Next can also be glued.