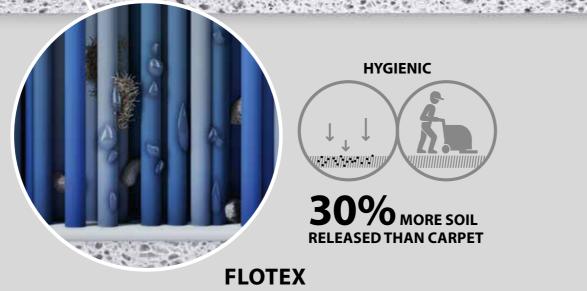

Flotex flocked flooring is the only textile floor covering to be awarded the prestigious Allergy UK Seal of Approval<sup>™</sup>. Because of its highly dense pile, twice as many allergens are trapped in Flotex's nylon fibres and released upon vacuuming in comparison to conventional carpet. The first textile to be approved by Allergy UK, this unique flocked floor covering is proven to positively impact on the lives of allergy sufferers.

### CARPET

Up to 80 million straight nylon fibres per m<sup>2</sup> are electrostatically flocked into the backing. The unique structure ensures dirt and allergens can be released when vacuumed.

Loop and cut pile carpets have a structure that makes removing allergens and fine dust very difficult in comparison to the smooth, straight and almost upright fibres in Flotex flocked flooring.