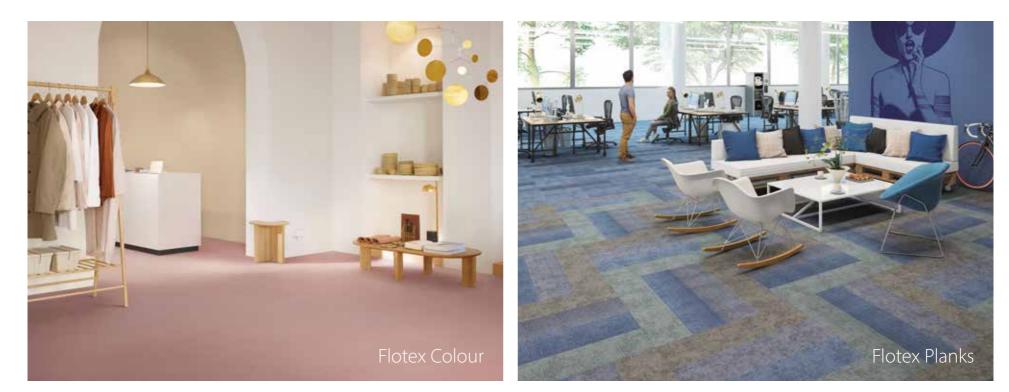

## flotex<sup>®</sup>latitude

Offering a calm yet sophisticated aestethic look, the inspiration for Lattitude comes from the transient elements of free-flowing water. Detailing subtle gradients of light and dark the design maintains a fluidity creating modern and effortless comfort to any space.

## flotex<sup>®</sup>code

Code pays homage to the creativity of the office worker

offering a connection to the art of the typewriter, used by many as a means to produce inspirational and innovative design. The interplay of letters and characters layer and overlay to form a unique and abstract pattern.