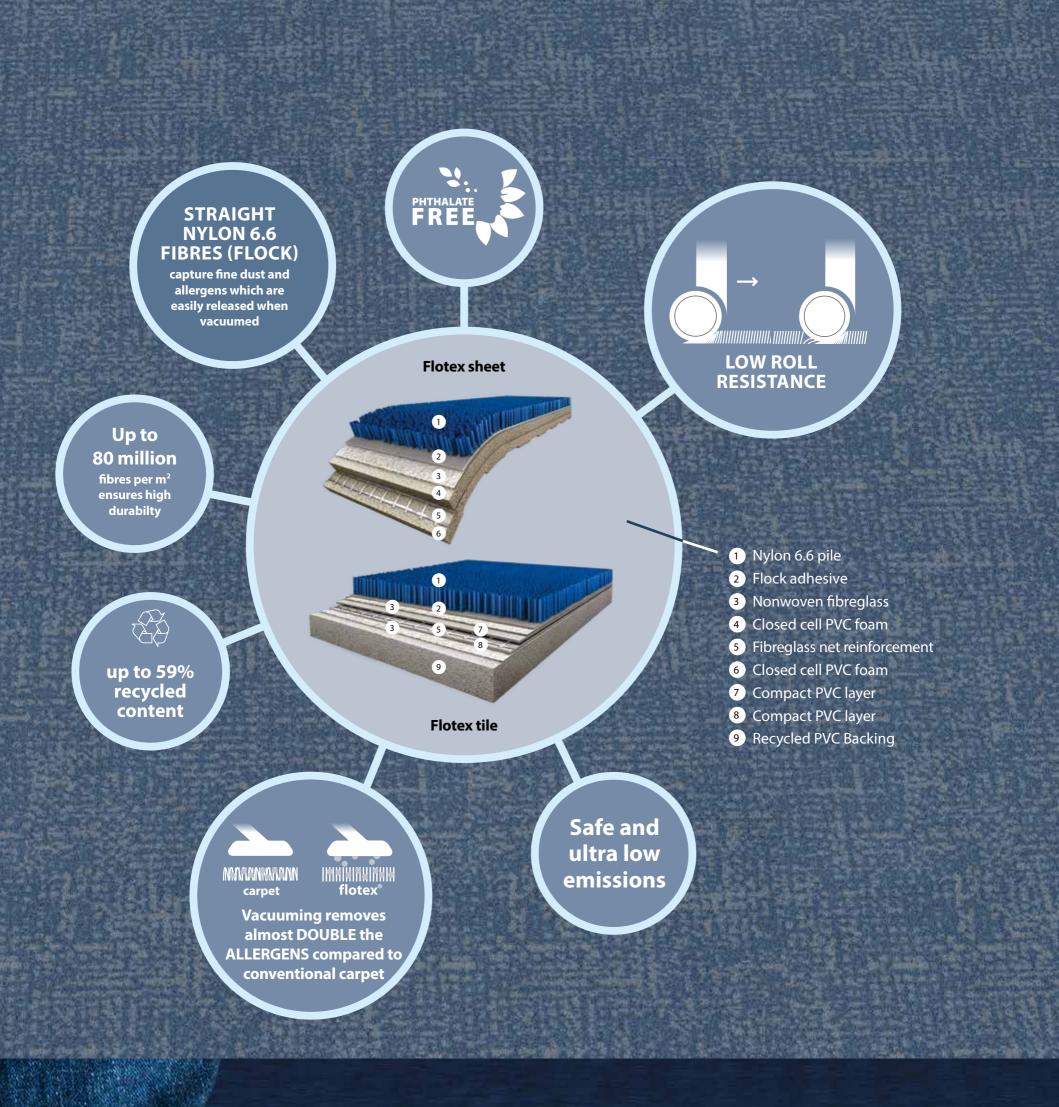

### CARPET

Up to 80 million straight nylon fibres per m<sup>2</sup> are electrostatically flocked into the backing. The unique structure ensures dirt and allergens can be released when vacuumed.

Loop and cut pile carpets have a structure that makes removing allergens and fine dust very difficult in comparison to the smooth, straight and almost upright fibres in Flotex flocked flooring.

#### **Product construction**

- adhesive free flocked flooring solution
- rapid installation with minimal downtime and disturbance
- can be walked on immediately after installation
- long term benefit of quick removal, replacement and recycling or reuse possibilities
- nylon 6.6 pile
  pile adhesive
  fibreglass #1
  fibreglass scrim
  compact layer
  fibreglass #2
  closed cell PVC backing