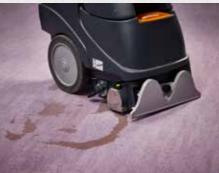

### Maintenance

Periodic maintenance using spray extraction or a 3-in-1 machine (rinse/ brush/water) will guarantee the best result on Flotex.