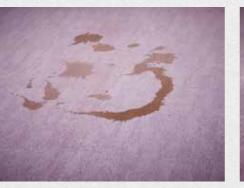

### Spot cleaning

Many kinds of spills can be removed with just clean warm water or a carpet detergent. Heavier and more stubborn spills can be removed using a paint scraper and a brush.