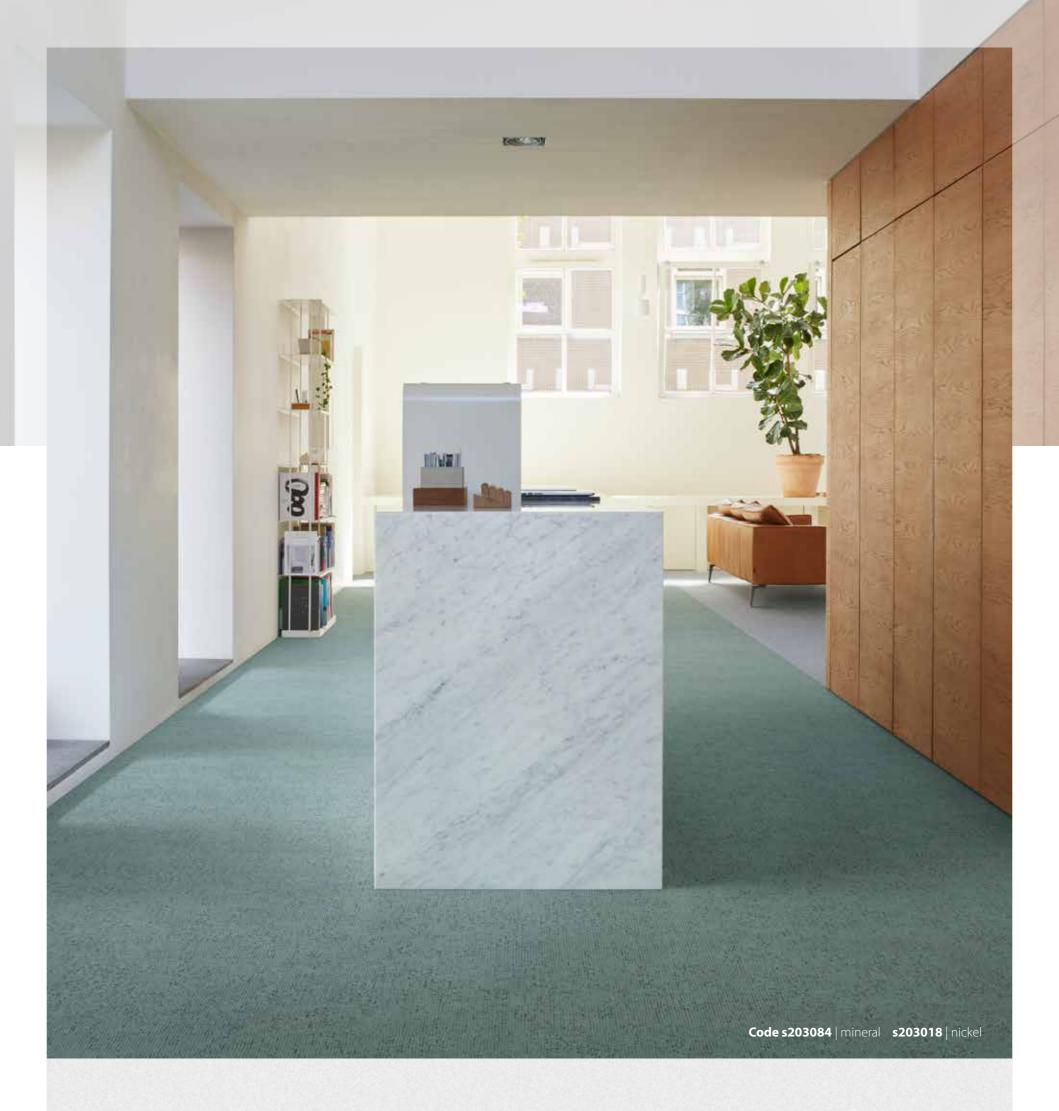

FLOTEX NEXT: HIGH-PERFORMANCE FLOCKED FLOORING WITH EASY, ADHESIVE-FREE INSTALLATION, PERFECT FOR BUSY AREAS, REDUCING INSTALLATION TIME AND MINIMIZING DISRUPTIONS.

Code s203018 | nickel s203002 | pewter