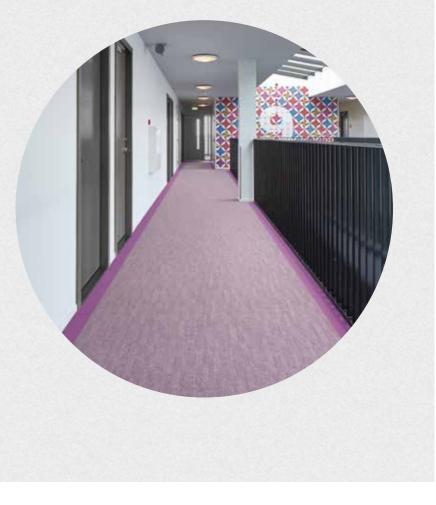

# flotex<sup>®</sup> advance **STYLISH AND PRACTICAL** FLOCKED FLOOR COVERING

Flotex is a unique textile floor covering that combines the hard wearing and durable characteristics of a resilient floor with the quality, warmth and comfort of a carpet. Flotex is a strong and hygienic floor, and being completely waterproof, it is also the only truly washable textile floor.

### FLOTEX IS A STRONG AND HYGIENIC FLOOR WHICH IS COMPLETELY WATERPROOF