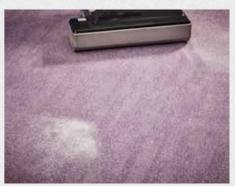

### Spot cleaning

Many kinds of spills can be removed with just clean warm water or a carpet detergent. Heavier and more stubborn spills can be removed using a paint scraper and a brush.

### **Regular cleaning**

Daily vacuuming and regular spot and stain removal keeps Flotex looking like new for years to come.