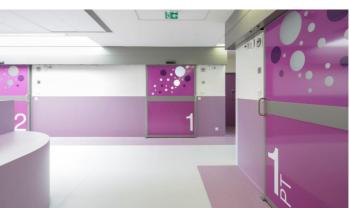

## Ziekenhuis Chôlet - Frankrijk

Cholet Hospital has proceeded to its biggest extension since its creation in 1977. With transparencies and flashy colors outside and inside, the spirit of place is more closely reminiscent of hostel atmosphere than hospital function. This is the reason why the architect has been attracted by the chromatic palette of the "Chromatech" range and by the proposals strength of Forbo in order to adapt to its project with a special production. Technical side, it is especially the compromise acoustic/indentation which has interested them, as much as the stain-resistant tests "overclean".