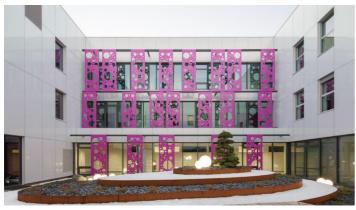

## Ziekenhuis Chôlet - Frankrijk

Cholet Hospital has proceeded to its biggest extension since its creation in 1977. With transparencies and flashy colors outside and inside, the spirit of place is more closely reminiscent of hostel atmosphere than hospital function. This is the reason why the architect has been attracted by the chromatic palette of the "Chromatech" range and by the proposals strength of Forbo in order to adapt to its project with a special production. Technical side, it is especially the compromise acoustic/indentation which has interested them, as much as the stain-resistant tests "overclean".