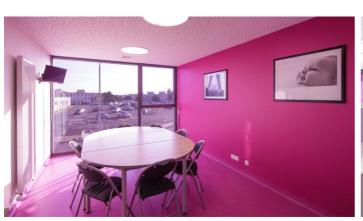

## Ziekenhuis Chôlet - Frankrijk

Cholet Hospital has proceeded to its biggest extension since its creation in 1977. With transparencies and flashy colors outside and inside, the spirit of place is more closely reminiscent of hostel atmosphere than hospital function. This is the reason why the architect has been attracted by the chromatic palette of the "Chromatech" range and by the proposals strength of Forbo in order to adapt to its project with a special production. Technical side, it is especially the compromise acoustic/indentation which has interested them, as much as the stain-resistant tests "overclean".