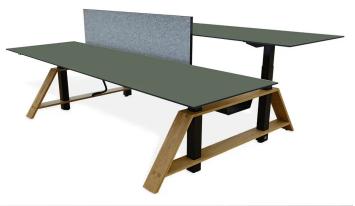

## wp\_westermann products

wp westermann products develops more than furniture series and room systems: clever solutions for variable workplaces that impress with their form, function and sustainability. The traditional company relies on Furniture Linoleum from Forbo Flooring for tabletop surfaces. The motu series follows the example of archetypal furniture, interpreting it in a contemporary way, reducing it to its substance in order to equip it with innovative technology and implement it with the latest materials. The basic design of the electrically or pneumatically height-adjustable motu tables is enormously changeable and customisable through countless variants and always remains in motion - and with it its users: freedom of movement from sitting, standing, working for oneself or in a team. From the mobile project table to the ergonomic work table in homely materials for the home office to the height-adjustable micro workstation: motu - work in motion. For all its products, Westermann attaches great importance to high quality craftsmanship, long service life and sustainability. Against this background, it is a matter of course for the tradition-rich company that Furniture by Forbo, which is made from natural and rapidly renewable raw materials, is available as the table surface of choice for wp\_westermann products - on elegant solid core board, birch plywood or with a high-quality ash edge. The pleasant feel, the silky-matt, warm surface and the good ageing properties are perfectly suited to the attitude and timeless design of the motu tables. The wide range of colours in the Furniture collection offers all planners plenty of scope, and the production department is delighted with the uncomplicated workability and the reliably high quality of every delivery. You can find out more about wp westermann products here: www.westermann-products.com