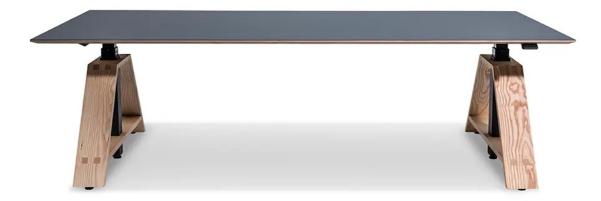

## wp\_westermann products

wp westermann products develops more than furniture series and room systems: clever solutions for variable workplaces that impress with their form, function and sustainability. The traditional company relies on Furniture Linoleum from Forbo Flooring for tabletop surfaces. The motu series follows the example of archetypal furniture, interpreting it in a contemporary way, reducing it to its substance in order to equip it with innovative technology and implement it with the latest materials. The basic design of the electrically or pneumatically height-adjustable motu tables is enormously changeable and customisable through countless variants and always remains in motion - and with it its users: freedom of movement from sitting, standing, working for oneself or in a team. From the mobile project table to the ergonomic work table in homely materials for the home office to the height-adjustable micro workstation: motu - work in motion. For all its products, Westermann attaches great importance to high quality craftsmanship, long service life and sustainability. Against this background, it is a matter of course for the tradition-rich company that Furniture by Forbo, which is made from natural and rapidly renewable raw materials, is available as the table surface of choice for wp\_westermann products - on elegant solid core board, birch plywood or with a high-quality ash edge. The pleasant feel, the silky-matt, warm surface and the good ageing properties are perfectly suited to the attitude and timeless design of the motu tables. The wide range of colours in the Furniture collection offers all planners plenty of scope, and the production department is delighted with the uncomplicated workability and the reliably high quality of every delivery. You can find out more about wp westermann products here: www.westermann-products.com