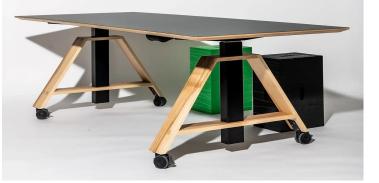

## wp\_westermann products

wp westermann products develops more than furniture series and room systems: clever solutions for variable workplaces that impress with their form, function and sustainability. The traditional company relies on Furniture Linoleum from Forbo Flooring for tabletop surfaces. The motu series follows the example of archetypal furniture, interpreting it in a contemporary way, reducing it to its substance in order to equip it with innovative technology and implement it with the latest materials. The basic design of the electrically or pneumatically height-adjustable motu tables is enormously changeable and customisable through countless variants and always remains in motion - and with it its users: freedom of movement from sitting, standing, working for oneself or in a team. From the mobile project table to the ergonomic work table in homely materials for the home office to the height-adjustable micro workstation: motu - work in motion. For all its products, Westermann attaches great importance to high quality craftsmanship, long service life and sustainability. Against this background, it is a matter of course for the tradition-rich company that Furniture by Forbo, which is made from natural and rapidly renewable raw materials, is available as the table surface of choice for wp\_westermann products - on elegant solid core board, birch plywood or with a high-quality ash edge. The pleasant feel, the silky-matt, warm surface and the good ageing properties are perfectly suited to the attitude and timeless design of the motu tables. The wide range of colours in the Furniture collection offers all planners plenty of scope, and the production department is delighted with the uncomplicated workability and the reliably high quality of every delivery. You can find out more about wp westermann products here: www.westermann-products.com