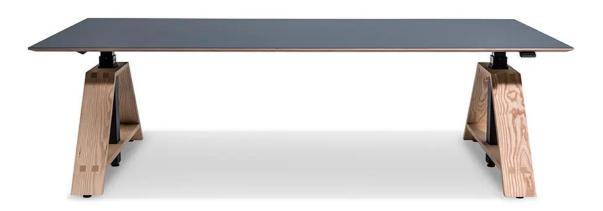

## wp westermann products

wp westermann products develops more than furniture series and room systems: clever solutions for variable workplaces that impress with their form, function and sustainability. The traditional company relies on Furniture Linoleum from Forbo Flooring for tabletop surfaces. The motu series follows the example of archetypal furniture, interpreting it in a contemporary way, reducing it to its substance in order to equip it with innovative technology and implement it with the latest materials. The basic design of the electrically or pneumatically height-adjustable motu tables is enormously changeable and customisable through countless variants and always remains in motion - and with it its users: freedom of movement from sitting, standing, working for oneself or in a team. From the mobile project table to the ergonomic work table in homely materials for the home office to the height-adjustable micro workstation: motu - work in motion. For all its products, Westermann attaches great importance to high quality craftsmanship, long service life and sustainability. Against this background, it is a matter of course for the tradition-rich company that Furniture by Forbo, which is made from natural and rapidly renewable raw materials, is available as the table surface of choice for wp\_westermann products - on elegant solid core board, birch plywood or with a high-quality ash edge. The pleasant feel, the silky-matt, warm surface and the good ageing properties are perfectly suited to the attitude and timeless design of the motu tables. The wide range of colours in the Furniture collection offers all planners plenty of scope, and the production department is delighted with the uncomplicated workability and the reliably high quality of every delivery. You can find out more about wp westermann products here: www.westermann-products.com

Location Denkendorf

Date of completion 2023

Interior Designer Karl Westermann GmbH & Co. KG

Photographer wd3 GmbH, Stuttgart