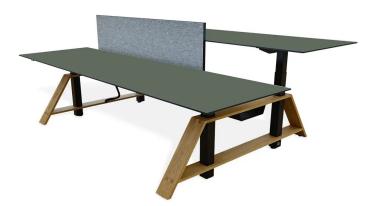

## wp westermann products

wp westermann products develops more than furniture series and room systems: clever solutions for variable workplaces that impress with their form, function and sustainability. The traditional company relies on Furniture Linoleum from Forbo Flooring for tabletop surfaces. The motu series follows the example of archetypal furniture, interpreting it in a contemporary way, reducing it to its substance in order to equip it with innovative technology and implement it with the latest materials. The basic design of the electrically or pneumatically height-adjustable motu tables is enormously changeable and customisable through countless variants and always remains in motion - and with it its users: freedom of movement from sitting, standing, working for oneself or in a team. From the mobile project table to the ergonomic work table in homely materials for the home office to the height-adjustable micro workstation: motu - work in motion. For all its products, Westermann attaches great importance to high quality craftsmanship, long service life and sustainability. Against this background, it is a matter of course for the tradition-rich company that Furniture by Forbo, which is made from natural and rapidly renewable raw materials, is available as the table surface of choice for wp\_westermann products - on elegant solid core board, birch plywood or with a high-quality ash edge. The pleasant feel, the silky-matt, warm surface and the good ageing properties are perfectly suited to the attitude and timeless design of the motu tables. The wide range of colours in the Furniture collection offers all planners plenty of scope, and the production department is delighted with the uncomplicated workability and the reliably high quality of every delivery. You can find out more about wp westermann products here: www.westermann-products.com