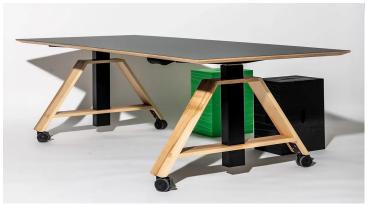

## wp westermann products

wp westermann products develops more than furniture series and room systems: clever solutions for variable workplaces that impress with their form, function and sustainability. The traditional company relies on Furniture Linoleum from Forbo Flooring for tabletop surfaces. The motu series follows the example of archetypal furniture, interpreting it in a contemporary way, reducing it to its substance in order to equip it with innovative technology and implement it with the latest materials. The basic design of the electrically or pneumatically height-adjustable motu tables is enormously changeable and customisable through countless variants and always remains in motion - and with it its users: freedom of movement from sitting, standing, working for oneself or in a team. From the mobile project table to the ergonomic work table in homely materials for the home office to the height-adjustable micro workstation: motu - work in motion. For all its products, Westermann attaches great importance to high quality craftsmanship, long service life and sustainability. Against this background, it is a matter of course for the tradition-rich company that Furniture by Forbo, which is made from natural and rapidly renewable raw materials, is available as the table surface of choice for wp\_westermann products - on elegant solid core board, birch plywood or with a high-quality ash edge. The pleasant feel, the silky-matt, warm surface and the good ageing properties are perfectly suited to the attitude and timeless design of the motu tables. The wide range of colours in the Furniture collection offers all planners plenty of scope, and the production department is delighted with the uncomplicated workability and the reliably high quality of every delivery. You can find out more about wp westermann products here: www.westermann-products.com