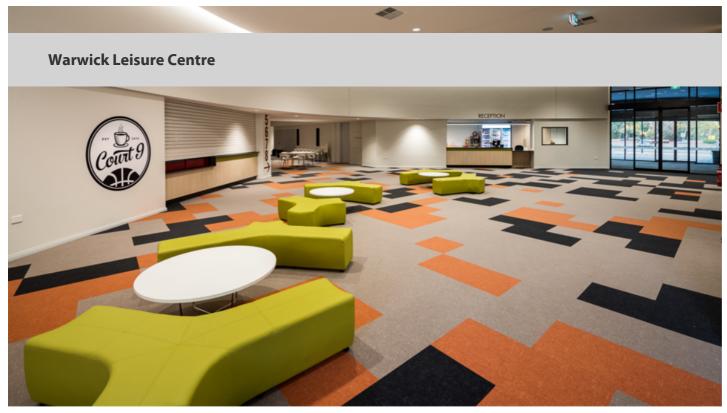

Warwick Leisure Centre wanted a functional hard wearing product that could handle the various sporting and leisure activities and still be of visual significance. Flotex was the perfect choice due to its longevity easy cleaning and sanitised treatment. Flotex was also chosen as it is Asthma and Allergy friendly.