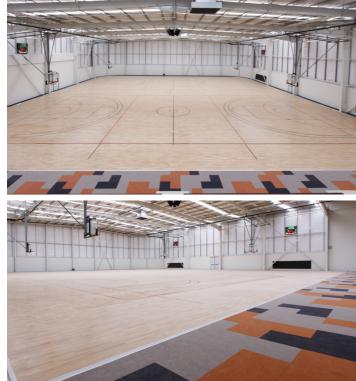

Warwick Leisure Centre wanted a functional hard wearing product that could handle the various sporting and leisure activities and still be of visual significance. Flotex was the perfect choice due to its longevity easy cleaning and sanitised treatment. Flotex was also chosen as it is Asthma and Allergy friendly.