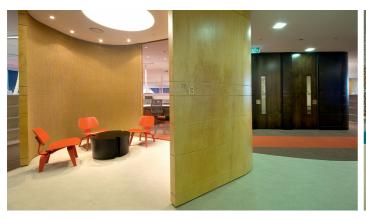

## **Suncorp Office Fitout**

Wei Shun Lee, Interior Design Manager of Cox Rayner Architects: The Suncorp fitout was differentiated from more conventional corporate fitouts by its focus upon sustainable materials that reinforce Suncorp's corporate ethos, reduces institutional character and acts as a forerunner of a new typology for the workplace.

The Forbo producst were selected as their properties were in line with our design mantra and would allow the design team to use the products to enhance the new workplace.

| Location               | Brisbane, Australia                                 |
|------------------------|-----------------------------------------------------|
| Architect              | Michael Rayner, Cox Rayner<br>Architects & Planners |
| Interior designer      | Wei Shun Lee                                        |
| Building<br>contractor | Baulderstone Hornibrook                             |
| Comissioned by         | Project by Suncorp Metway                           |