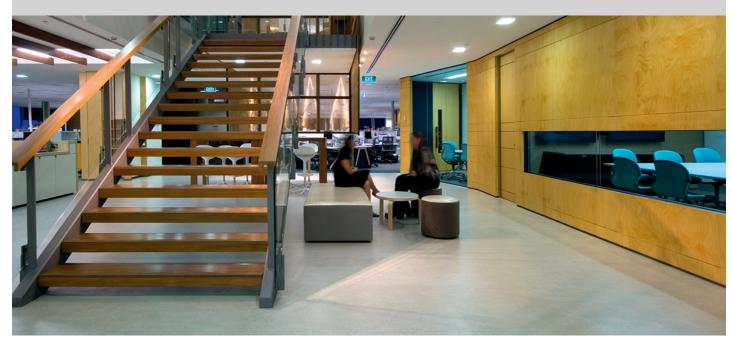

## **Suncorp Office Fitout**

Wei Shun Lee, Interior Design Manager of Cox Rayner Architects: The Suncorp fitout was differentiated from more conventional corporate fitouts by its focus upon sustainable materials that reinforce Suncorp's corporate ethos, reduces institutional character and acts as a forerunner of a new typology for the workplace.

The Forbo producst were selected as their properties were in line with our design mantra and would allow the design team to use the products to enhance the new workplace.

| Location               | Brisbane, Australia                                 |
|------------------------|-----------------------------------------------------|
| Architect              | Michael Rayner, Cox Rayner<br>Architects & Planners |
| Interior designer      | Wei Shun Lee                                        |
| Building<br>contractor | Baulderstone Hornibrook                             |
| Comissioned by         | Project by Suncorp Metway                           |