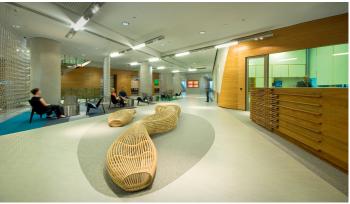

## **Suncorp Office Fitout**

Wei Shun Lee, Interior Design Manager of Cox Rayner Architects: The Suncorp fitout was differentiated from more conventional corporate fitouts by its focus upon sustainable materials that reinforce Suncorp's corporate ethos, reduces institutional character and acts as a forerunner of a new typology for the workplace.

The Forbo producst were selected as their properties were in line with our design mantra and would allow the design team to use the products to enhance the new workplace.

| Location               | Brisbane, Australia                                 |
|------------------------|-----------------------------------------------------|
| Architect              | Michael Rayner, Cox Rayner<br>Architects & Planners |
| Interior designer      | Wei Shun Lee                                        |
| Building<br>contractor | Baulderstone Hornibrook                             |
| Comissioned by         | Project by Suncorp Metway                           |