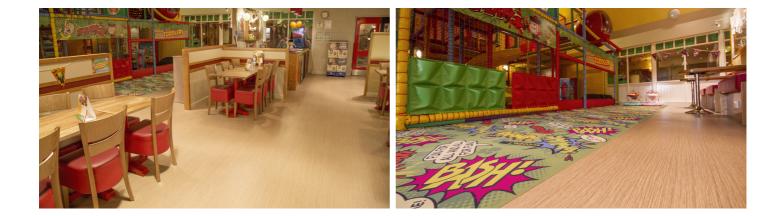

## creating better environments

National pub-restaurant chain, Brewers Fayre, is incorporating two of Forbo Flooring Systems' high quality floor coverings at the heart of its current refurbishment project to update its children's play areas. The family dining brand owned and run by Whitbread Hotels and Restaurants has commissioned a bespoke Flotex Vision design inspired by The Beano to create a series of vibrant recreation spaces across the country for its younger guests to enjoy.