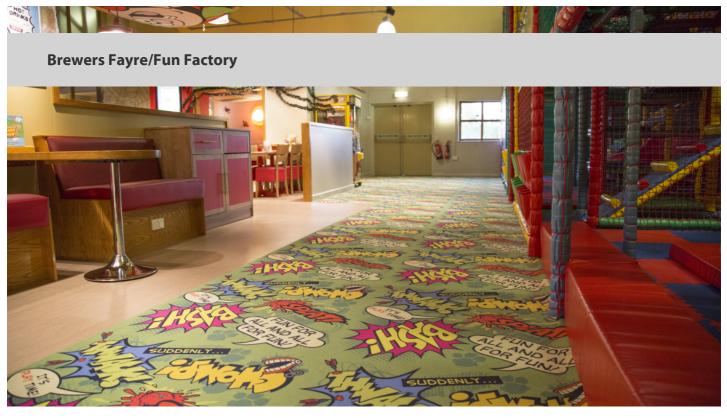

## creating better environments

National pub-restaurant chain, Brewers Fayre, is incorporating two of Forbo Flooring Systems' high quality floor coverings at the heart of its current refurbishment project to update its children's play areas. The family dining brand owned and run by Whitbread Hotels and Restaurants has commissioned a bespoke Flotex Vision design inspired by The Beano to create a series of vibrant recreation spaces across the country for its younger guests to enjoy.