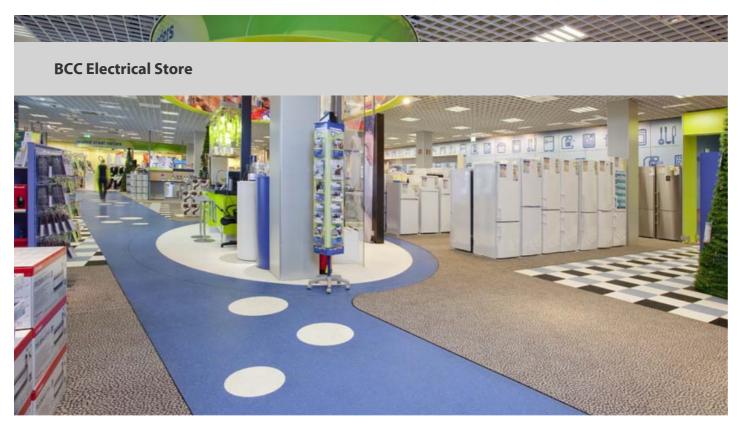

Forbo's Flotex leads the way in retail design. When one of the largest Dutch electronic suppliers opened a store in an award winning shopping mall, a stylish yet durable floorcovering was required to cope with the heavy footfall, which also reflected the store's own contemporary branding. Flotex from Forbo Flooring Systems was specified throughout the entire BCC store, befitting the design-led and practical demands required of the location.