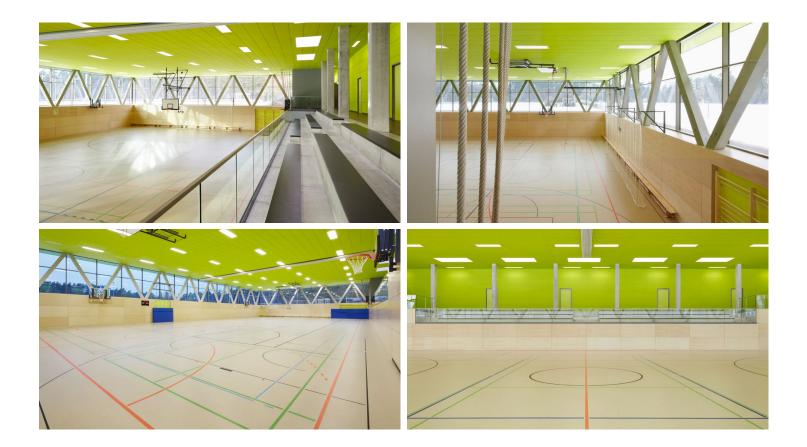

## Zweifeldsporthalle Borgsdorf

In this new gym in Borgsdorf, Germany was installed 1100 m<sup>2</sup> Marmoleum Sport. Since the end of 2014 many people have had a lot of fun at this place.

| Location                                           | Borgsdorf, Deutschland                         |
|----------------------------------------------------|------------------------------------------------|
| General Contractor Stadtverwaltung Hohen Neuendorf |                                                |
| Photographer                                       | Nina Straßgütl, Berlin                         |
| Project name                                       | Neubau Zweifeldsporthalle Borgsdorf            |
| Installation by                                    | EUROP Sportboden GmbH,<br>Westerkappeln        |
| Date of CompletionEnde 2014                        |                                                |
| Interior Architect                                 | Numrich Albrecht Klumpp Architekten,<br>Berlin |