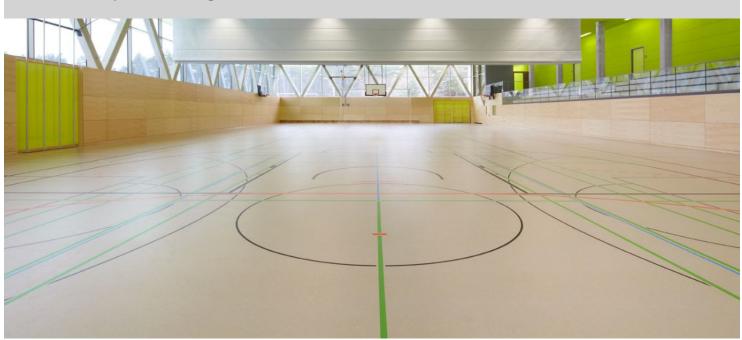

## Zweifeldsporthalle Borgsdorf

In this new gym in Borgsdorf, Germany was installed 1100 m<sup>2</sup> Marmoleum Sport. Since the end of 2014 many people have had a lot of fun at this place.

| Location                                           | Borgsdorf, Deutschland                         |
|----------------------------------------------------|------------------------------------------------|
| General Contractor Stadtverwaltung Hohen Neuendorf |                                                |
| Photographer                                       | Nina Straßgütl, Berlin                         |
| Project name                                       | Neubau Zweifeldsporthalle Borgsdorf            |
| Installation by                                    | EUROP Sportboden GmbH,<br>Westerkappeln        |
| Date of CompletionEnde 2014                        |                                                |
| Interior Architect                                 | Numrich Albrecht Klumpp Architekten,<br>Berlin |