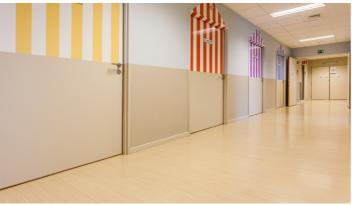

The Paola's House for sick children is located in Belgium, more specifically in Antwerpen. In 2013, it told Forbo, the linoleum market world leader, to adorn its floor. Thus, 1000 m² of Marmoleum Striato product were mainly laid along house's corridors and at the reception.