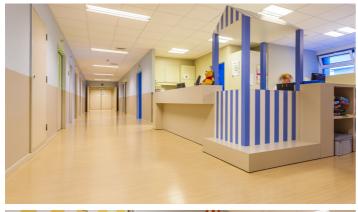

The Paola's House for sick children is located in Belgium, more specifically in Antwerpen. In 2013, it told Forbo, the linoleum market world leader, to adorn its floor. Thus, 1000 m² of Marmoleum Striato product were mainly laid along house's corridors and at the reception.