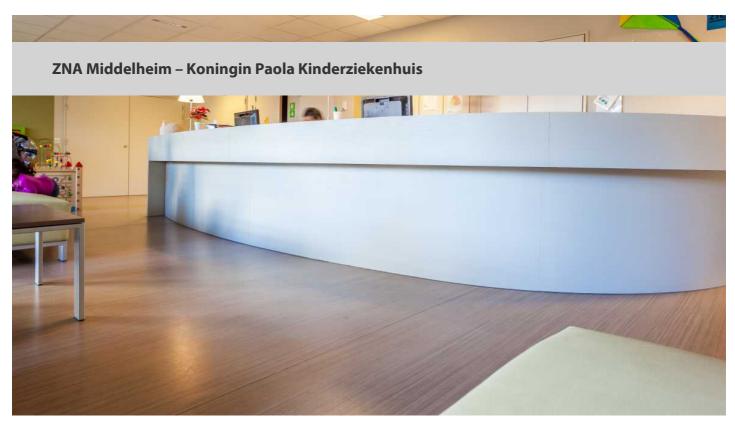

The Paola's House for sick children is located in Belgium, more specifically in Antwerpen. In 2013, it told Forbo, the linoleum market world leader, to adorn its floor. Thus, 1000 m² of Marmoleum Striato product were mainly laid along house's corridors and at the reception.