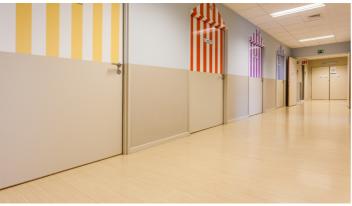

The Paola's House for sick children is located in Belgium, more specifically in Antwerpen. In 2013, it told Forbo, the linoleum market world leader, to adorn its floor. Thus, 1000 m² of Marmoleum Striato product were mainly laid along house's corridors and at the reception.