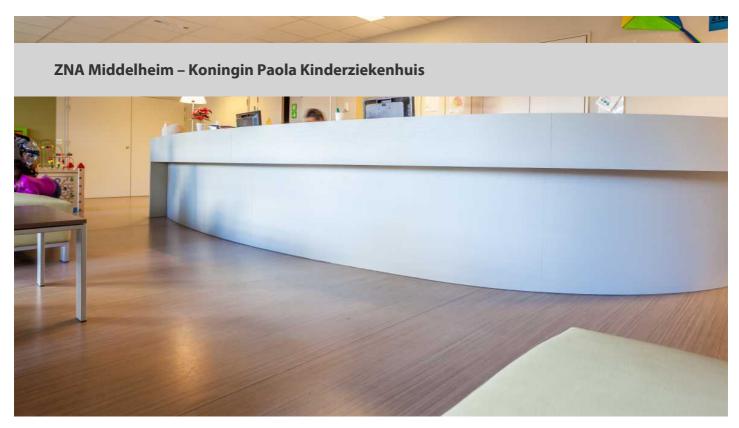

The Paola's House for sick children is located in Belgium, more specifically in Antwerpen. In 2013, it told Forbo, the linoleum market world leader, to adorn its floor. Thus, 1000 m² of Marmoleum Striato product were mainly laid along house's corridors and at the reception.

| Project name       | ZNA Middelheim – Koningin Paola<br>Kinderziekenhuis |
|--------------------|-----------------------------------------------------|
| Location           | Antwerpen, Belgique                                 |
| Date of completion | 2013                                                |
| Commissioned by    | CAMPAERT PROJECTS NV                                |
| Architect          | BLADT IR. & VERSTRAETEN<br>ARCHITECTEN              |
| Photographer       | NICOLAS HERBOTS                                     |