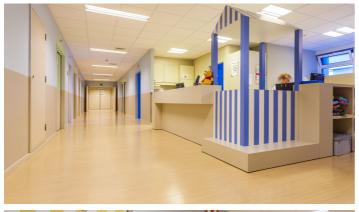

The Paola's House for sick children is located in Belgium, more specifically in Antwerpen. In 2013, it told Forbo, the linoleum market world leader, to adorn its floor. Thus, 1000 m² of Marmoleum Striato product were mainly laid along house's corridors and at the reception.