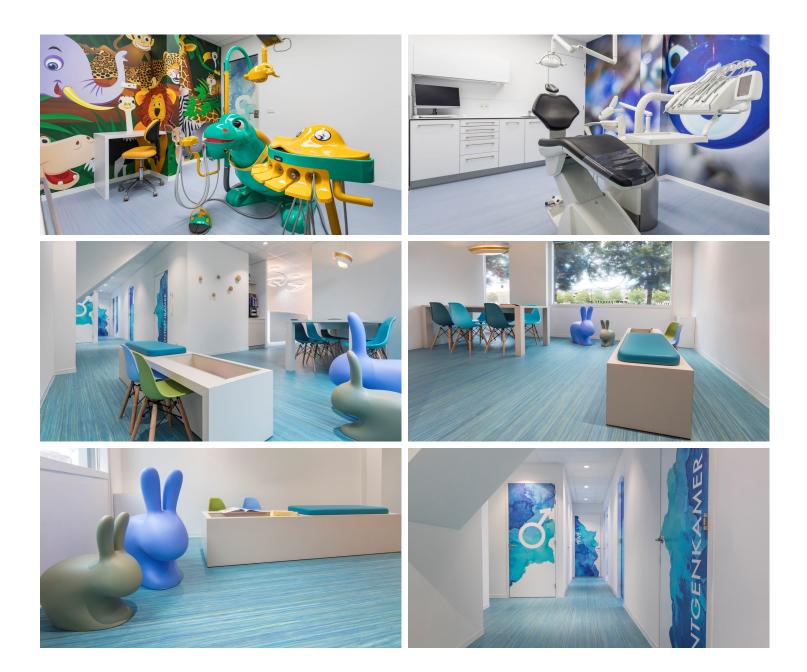

creating better environments

A stylishly designed practice with a durable Marmoleum floor that ensures a rich look. The color palette of the floor and the colorful signing in collaboration with the sterile white give this practice a unique, fresh look & feel. The practice areas have a very personal appearance because of the wall prints that fit well into the theme.