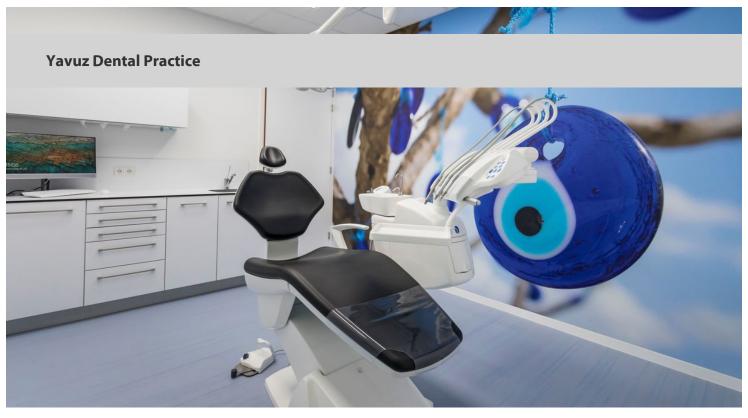

creating better environments

A stylishly designed practice with a durable Marmoleum floor that ensures a rich look. The color palette of the floor and the colorful signing in collaboration with the sterile white give this practice a unique, fresh look & feel. The practice areas have a very personal appearance because of the wall prints that fit well into the theme.