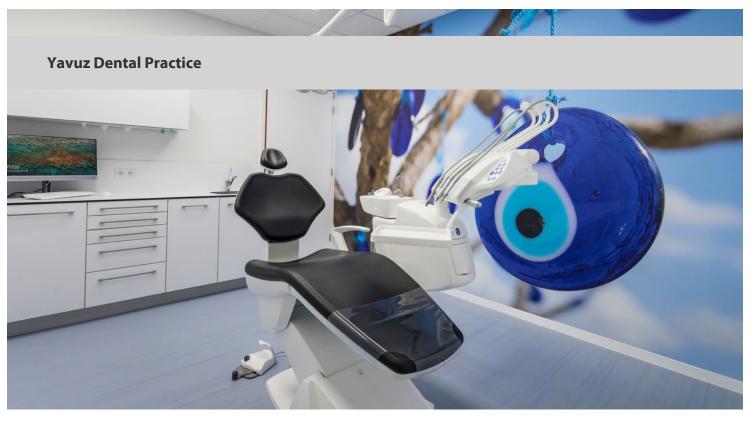

creating better environments

A stylishly designed practice with a durable Marmoleum floor that ensures a rich look. The color palette of the floor and the colorful signing in collaboration with the sterile white give this practice a unique, fresh look & feel. The practice areas have a very personal appearance because of the wall prints that fit well into the theme.