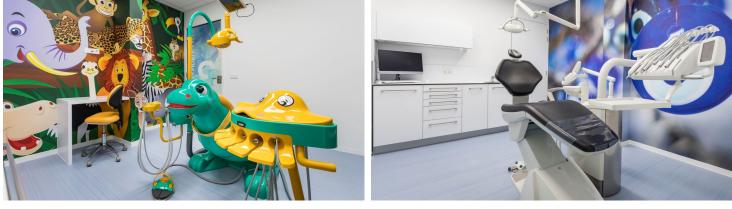

creating better environments

A stylishly designed practice with a durable Marmoleum floor that ensures a rich look. The color palette of the floor and the colorful signing in collaboration with the sterile white give this practice a unique, fresh look & feel. The practice areas have a very personal appearance because of the wall prints that fit well into the theme.