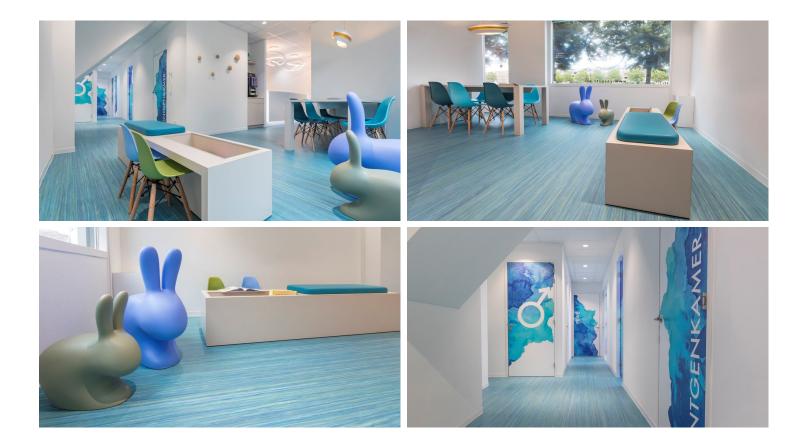

creating better environments

A stylishly designed practice with a durable Marmoleum floor that ensures a rich look. The color palette of the floor and the colorful signing in collaboration with the sterile white give this practice a unique, fresh look & feel. The practice areas have a very personal appearance because of the wall prints that fit well into the theme.