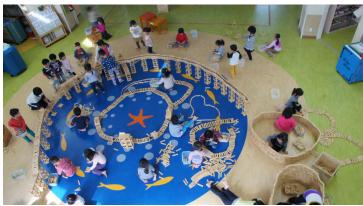

## creating better environments

Yatsuhashi Nusery School was opened in 1977 and renovated in 2010 with Marmoleum. This nursery school say we are not a small school for kids, we can be a big home. They will be growing up with many sisters and brothers each other in this home. Forbo supports their comfortable home with the colors and environmental friendly products.

## **Used Products**

Marmoleum Marbled blue heaven

Marmoleum Marbled chartreuse

Marmoleum Marbled dandelion