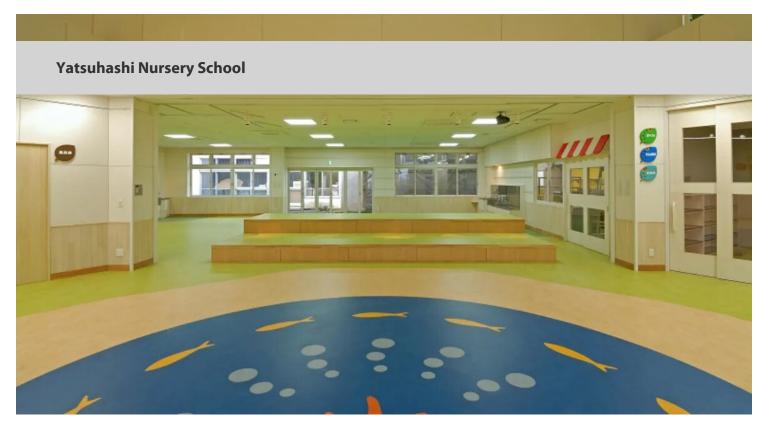

## creating better environments

Yatsuhashi Nusery School was opened in 1977 and renovated in 2010 with Marmoleum. This nursery school say we are not a small school for kids, we can be a big home. They will be growing up with many sisters and brothers each other in this home. Forbo supports their comfortable home with the colors and environmental friendly products.