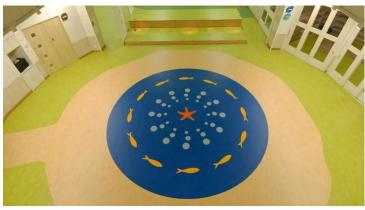

## creating better environments

Yatsuhashi Nusery School was opened in 1977 and renovated in 2010 with Marmoleum. This nursery school say we are not a small school for kids, we can be a big home. They will be growing up with many sisters and brothers each other in this home. Forbo supports their comfortable home with the colors and environmental friendly products.

## **Used Products**

Marmoleum Marbled blue heaven

Marmoleum Marbled chartreuse

Marmoleum Marbled dandelion