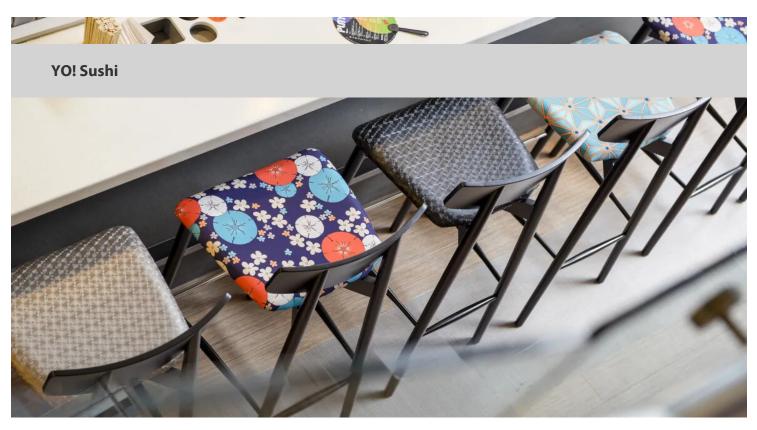

creating better environments

Forbo Flooring Systems' design-led luxury vinyl tiles and safety flooring has contributed to the Japanese aesthetic at Leicester's newly refurbished restaurant YO! Sushi, whilst providing the slip resistance required for a busy restaurant. InnSight Design was tasked to re-design the popular sushi restaurant in order to capitalise on the Japanese theme. As such, the designers created an elaborate city theme, which included the installation of a large digitally printed wall mural of Tokyo at night, alongside Forbo's Surestep Wood safety flooring, Allura Wood and Allura Safety luxury vinyl tiles in the natural seagrass and natural textile colourways.