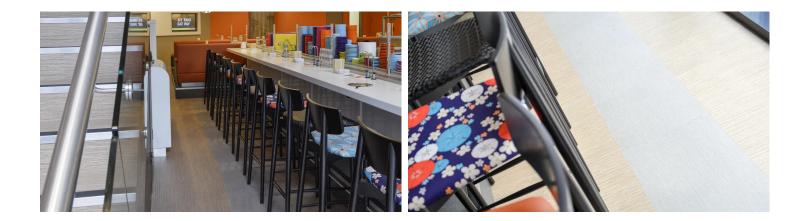

creating better environments

Forbo Flooring Systems' design-led luxury vinyl tiles and safety flooring has contributed to the Japanese aesthetic at Leicester's newly refurbished restaurant YO! Sushi, whilst providing the slip resistance required for a busy restaurant. InnSight Design was tasked to re-design the popular sushi restaurant in order to capitalise on the Japanese theme. As such, the designers created an elaborate city theme, which included the installation of a large digitally printed wall mural of Tokyo at night, alongside Forbo's Surestep Wood safety flooring, Allura Wood and Allura Safety luxury vinyl tiles in the natural seagrass and natural textile colourways.