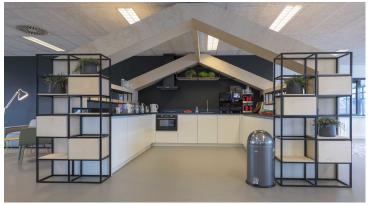

## Woningcorporatie De Veste

Housing corporation De Veste is going for a suitable home for you. In doing so, they focus on increasing the sustainability of homes and creating awareness in the field of energy consumption. The look and feel of the offices must also radiate this. That is why we opted for sustainable marmoleum concrete. Flotex Vision Floral ensures the homely feeling of the housing corporation. Both, canteen, lounge and offices are provided with a whole new look.