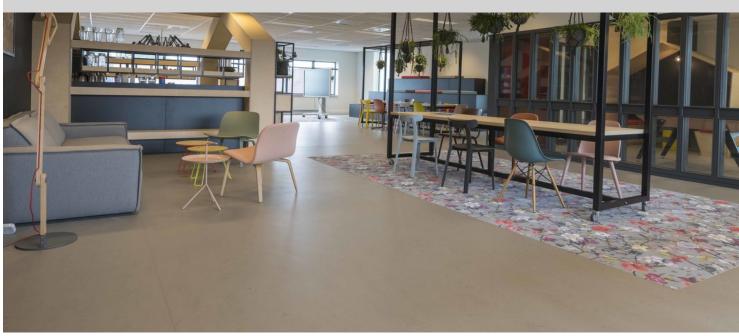

## Woningcorporatie De Veste

Housing corporation De Veste is going for a suitable home for you. In doing so, they focus on increasing the sustainability of homes and creating awareness in the field of energy consumption. The look and feel of the offices must also radiate this. That is why we opted for sustainable marmoleum concrete. Flotex Vision Floral ensures the homely feeling of the housing corporation. Both, canteen, lounge and offices are provided with a whole new look.