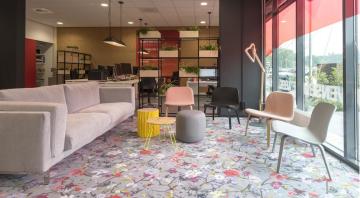

Housing corporation De Veste is always looking for the perfect home for their customers. In doing so, one of their main focuses is on the sustainability of homes and also creating awareness in the field of energy consumption, therefore the look and feel of their office must also radiate this vision. That is why they have opted for sustainable Marmoleum Concrete throughout their canteen, lounge and offices. Using it alongside Flotex Vision Floral ensures the homely feeling of the housing corporation.

Project Name Woningcorporatie De Veste

Location Ommen en Enschede

Building ContractorKATO Kantoorinrichting en projecten

Interior Architect Roodbosch Interieurstyling

**Featured Flooring Products** 

Marmoleum Concrete flux

Flotex Vision Floral Botanical