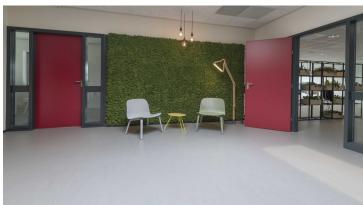

Housing corporation De Veste is always looking for the perfect home for their customers. In doing so, one of their main focuses is on the sustainability of homes and also creating awareness in the field of energy consumption, therefore the look and feel of their office must also radiate this vision. That is why they have opted for sustainable Marmoleum Concrete throughout their canteen, lounge and offices. Using it alongside Flotex Vision Floral ensures the homely feeling of the housing corporation.