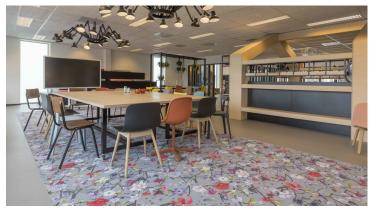

Housing corporation De Veste is always looking for the perfect home for their customers. In doing so, one of their main focuses is on the sustainability of homes and also creating awareness in the field of energy consumption, therefore the look and feel of their office must also radiate this vision. That is why they have opted for sustainable Marmoleum Concrete throughout their canteen, lounge and offices. Using it alongside Flotex Vision Floral ensures the homely feeling of the housing corporation.

Project Name Woningcorporatie De Veste

Location Ommen en Enschede

Building ContractorKATO Kantoorinrichting en projecten

Interior Architect Roodbosch Interieurstyling

**Featured Flooring Products** 

Marmoleum Concrete flux

Flotex Vision Floral Botanical