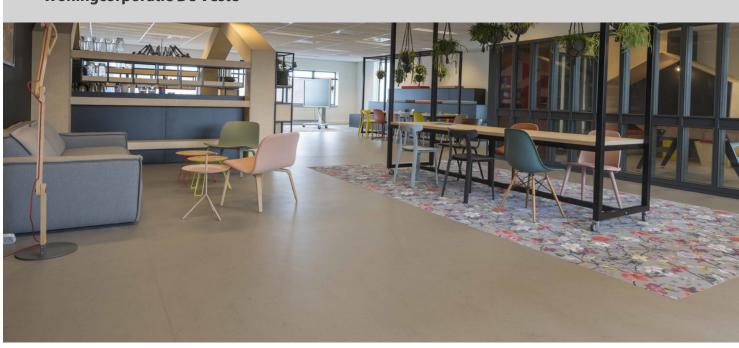

Housing corporation De Veste is always looking for the perfect home for their customers. In doing so, one of their main focuses is on the sustainability of homes and also creating awareness in the field of energy consumption, therefore the look and feel of their office must also radiate this vision. That is why they have opted for sustainable Marmoleum Concrete throughout their canteen, lounge and offices. Using it alongside Flotex Vision Floral ensures the homely feeling of the housing corporation.

Project Name Woningcorporatie De Veste

Location Ommen en Enschede

Building ContractorKATO Kantoorinrichting en projecten

Interior Architect Roodbosch Interieurstyling

**Featured Flooring Products** 

Marmoleum Concrete flux

Flotex Vision Floral Botanical