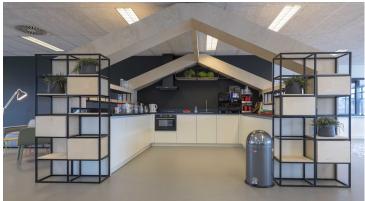

Housing corporation De Veste is always looking for the perfect home for their customers. In doing so, one of their main focuses is on the sustainability of homes and also creating awareness in the field of energy consumption, therefore the look and feel of their office must also radiate this vision. That is why they have opted for sustainable Marmoleum Concrete throughout their canteen, lounge and offices. Using it alongside Flotex Vision Floral ensures the homely feeling of the housing corporation.

Project Name Woningcorporatie De Veste

Location Ommen en Enschede

Building ContractorKATO Kantoorinrichting en projecten

Interior Architect Roodbosch Interieurstyling

**Featured Flooring Products** 

Marmoleum Concrete flux