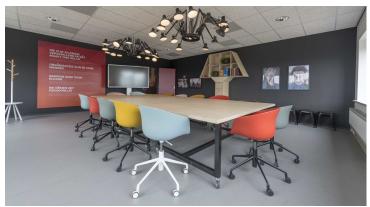

Housing corporation De Veste is always looking for the perfect home for their customers. In doing so, one of their main focuses is on the sustainability of homes and also creating awareness in the field of energy consumption, therefore the look and feel of their office must also radiate this vision. That is why they have opted for sustainable Marmoleum Concrete throughout their canteen, lounge and offices. Using it alongside Flotex Vision Floral ensures the homely feeling of the housing corporation.