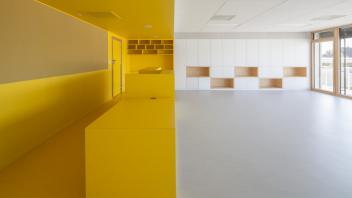

## creating better environments

The architect of the Wingesheim-les-Quatre-Bans school has trusted Forbo Flooring Systems to supply the floor covering. He chose to combine our Marmoleum and Flotex floor coverings. Marmoleum is a flooring known for its natural composition, aesthetics and excellent performance. Flotex is a flocked textile flooring known for its acoustic properties, comfort and ease of maintenance. The combination of the 2 floor coverings with many patterns and colours offers a unique floor design.

## **Used Products**

Marmoleun Modular scarlet

Marmoleum Modular lemon zest

Marmoleur Modular Mercury

all designs
Spectrum Rock