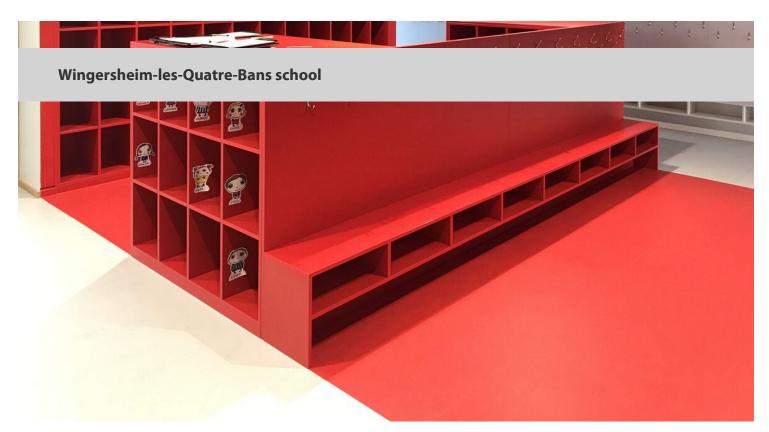

## creating better environments

The architect of the Wingesheim-les-Quatre-Bans school has trusted Forbo Flooring Systems to supply the floor covering. He chose to combine our Marmoleum and Flotex floor coverings. Marmoleum is a flooring known for its natural composition, aesthetics and excellent performance. Flotex is a flocked textile flooring known for its acoustic properties, comfort and ease of maintenance. The combination of the 2 floor coverings with many patterns and colours offers a unique floor design.