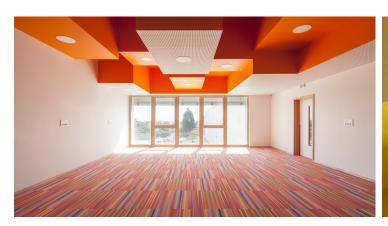

## creating better environments

The architect of the Wingesheim-les-Quatre-Bans school has trusted Forbo Flooring Systems to supply the floor covering. He chose to combine our Marmoleum and Flotex floor coverings. Marmoleum is a flooring known for its natural composition, aesthetics and excellent performance. Flotex is a flocked textile flooring known for its acoustic properties, comfort and ease of maintenance. The combination of the 2 floor coverings with many patterns and colours offers a unique floor design.