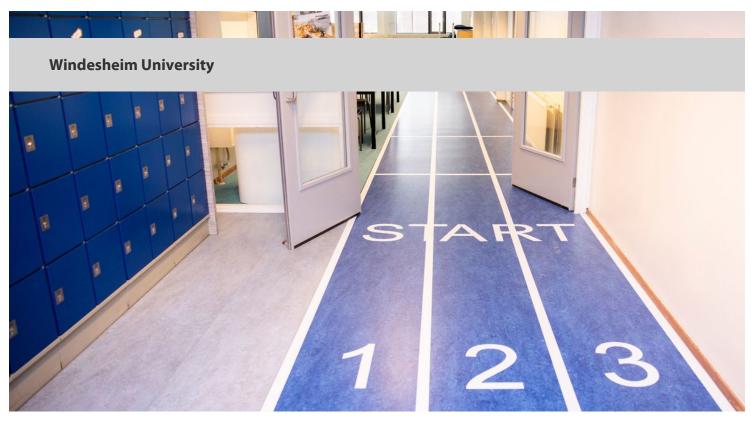

creating better environments

Windesheim University of Applied Sciences in Zwolle, The Netherlands, has chosen fresh vibrant colors of Marmoleum flooring for the Sports and Movement department. An athletics track has been realized on the Marmoleum floor by means of foil. Duofort applied a coating on the floor to protect the floor and foil.