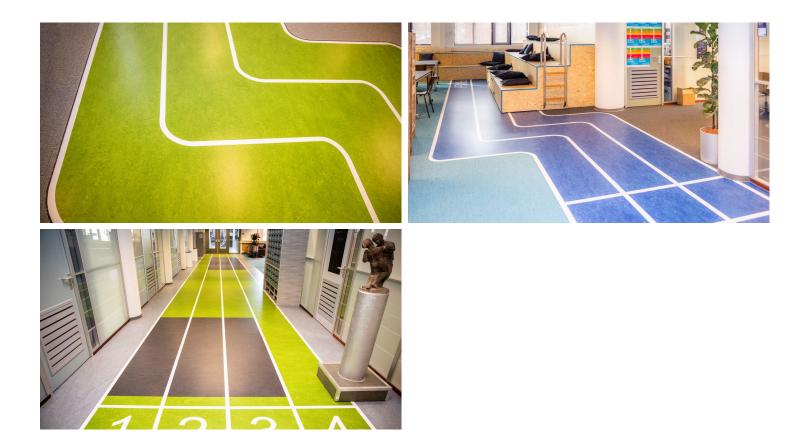

creating better environments

Windesheim University of Applied Sciences in Zwolle, The Netherlands, has chosen fresh vibrant colors of Marmoleum flooring for the Sports and Movement department. An athletics track has been realized on the Marmoleum floor by means of foil. Duofort applied a coating on the floor to protect the floor and foil.