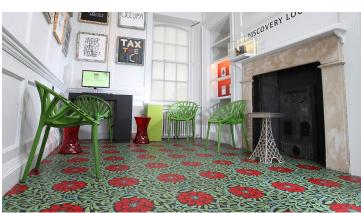

## creating better environments

An original William Morris design has been recreated in Marmoleum, for the Discovery Lounge of the William Morris Gallery, in Walthamstow, which won the Fly Forbo 2012/2013 competition. The design was cut using Aquajet, Forbo Flooring System's advanced water cutting technology, to re-create the intricate design, which dates back to 1875.