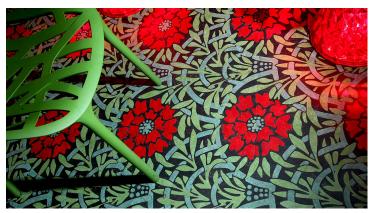

## creating better environments

An original William Morris design has been recreated in Marmoleum, for the Discovery Lounge of the William Morris Gallery, in Walthamstow, which won the Fly Forbo 2012/2013 competition. The design was cut using Aquajet, Forbo Flooring System's advanced water cutting technology, to re-create the intricate design, which dates back to 1875.