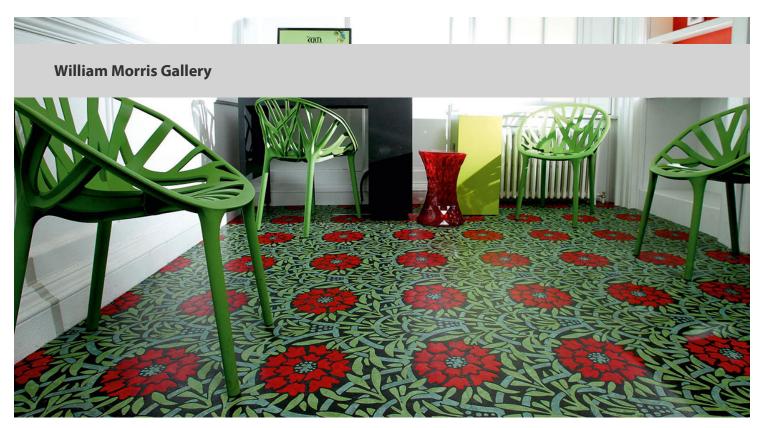

## creating better environments

An original William Morris design has been recreated in Marmoleum, for the Discovery Lounge of the William Morris Gallery, in Walthamstow, which won the Fly Forbo 2012/2013 competition. The design was cut using Aquajet, Forbo Flooring System's advanced water cutting technology, to re-create the intricate design, which dates back to 1875.

## **Used Products**

Marmoleum Marbled willow

Marmoleum Walton black

Marmoleum Marbled Bleeckerstreet

Marmoleum Marbled pine forest

https://www.forbo.com/flooring/en-us