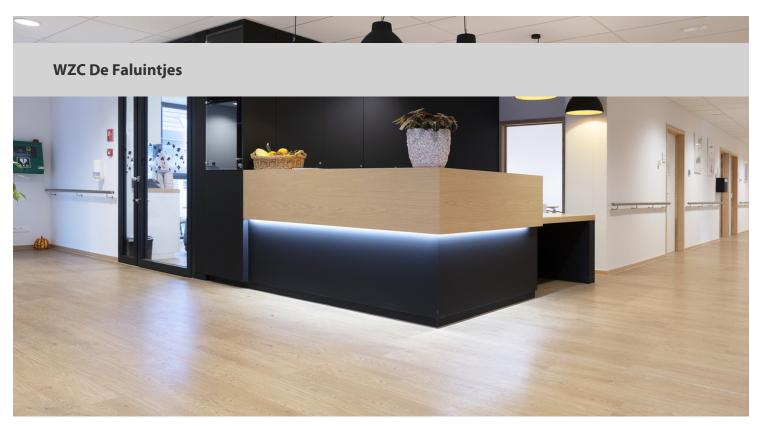

## creating better environments

Until recently, OCMW Aalst had 3 residential care centers in-house. The large care center Sint-Job on the Marktweg was built in the late 1960s and needed to be replaced. Instead of building one large care center, the OCMW Aalst decided to set up 2 smaller-scale care centers. Small scale does not only fit in perfectly with the common principles in residential care for the elderly, by providing a new building in Baardegem, OCMW Aalst realizes a better geographical spread in care for the elderly. At the end of 2018, the first residential care center De Faluintjes opened his doors. In the rooms and corridors you will find 4500 m² of Allura Wood luxury vinyl tiles in the color honey elegant oak.