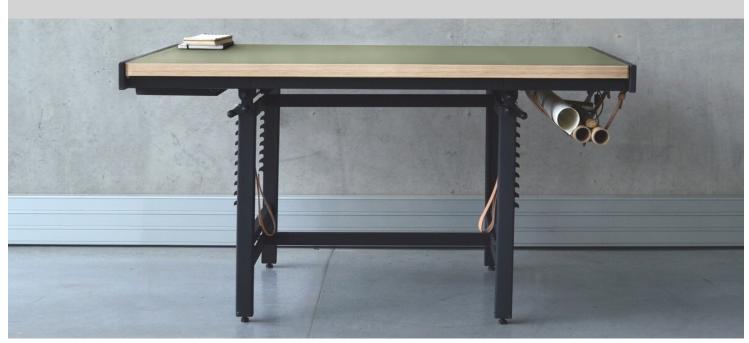

## WORK able, Wroclaw, Poland

WORK + able is a work space that can co-create studios, but can also be a "studio". The project is aimed at a new generation of home-grown craftsmen who could build their own workshop around the table. The main feature of the project was the adaptation to the individual needs of the user as well as crafts performed in the home environment.

## WORK+able

ale też być "pracownią". Projekt jest skierowany do nowego pokolenia rzemieślni pracujących w otoczeniu domu, którzy wokół stolu mogliby zbudować własną pracow Cechą przewodnią było dopasowanie do indywidualnych potrzeb użytkow (jak i rzemiosł wykonywanych w środowisku domow