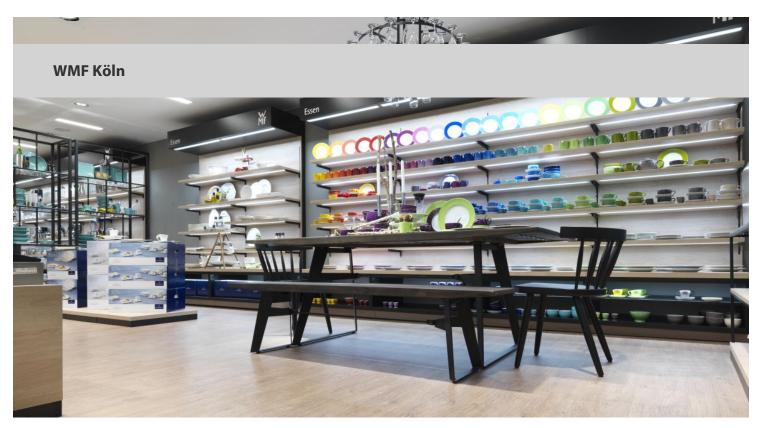

## creating better environments

The WMF Group was founded in 1853 by Daniel Staub an the brothers Schweizer. This company is offering dinner service and flatware. They also sell pots and pans, electrical equipment for the kitchen, equipment for baking and many more article for the kitchen. In this shop in Köln was Allura Wood installed.