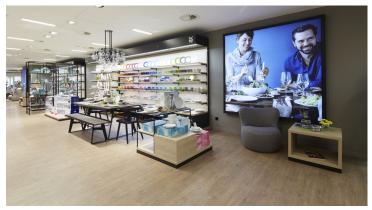

## creating better environments

The WMF Group was founded in 1853 by Daniel Staub an the brothers Schweizer. This company is offering dinner service and flatware. They also sell pots and pans, electrical equipment for the kitchen, equipment for baking and many more article for the kitchen. In this shop in Köln was Allura Wood installed.

Installation by Tenbrink Ladeneinrichtungen GmbH
Location Köln, Deutschland
ReferenceBuildingCW/W/actorup GmbH, Geislingen

Date of Completion 2016

Photographer Matthias Groppe, Paderborn
Project name Realisierung des neuen WMF Group