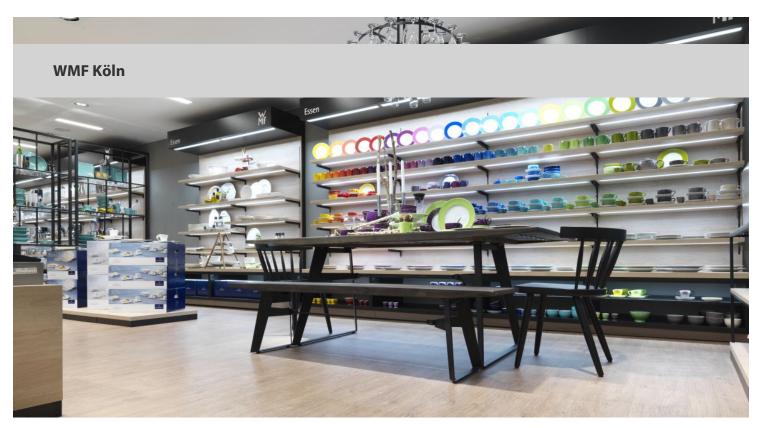

## creating better environments

The WMF Group was founded in 1853 by Daniel Staub an the brothers Schweizer. This company is offering dinner service and flatware. They also sell pots and pans, electrical equipment for the kitchen, equipment for baking and many more article for the kitchen. In this shop in Köln was Allura Wood installed.

Installation by Tenbrink Ladeneinrichtungen GmbH
Location Köln, Deutschland
ReferenceBuildingCW/W/actorup GmbH, Geislingen

Date of Completion 2016

Photographer Matthias Groppe, Paderborn
Project name Realisierung des neuen WMF Group