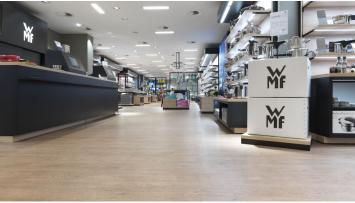

## creating better environments

The WMF Group was founded in 1853 by Daniel Staub an the brothers Schweizer. This company is offering dinner service and flatware. They also sell pots and pans, electrical equipment for the kitchen, equipment for baking and many more article for the kitchen. In this shop in Köln was Allura Wood installed.

Installation by Tenbrink Ladeneinrichtungen GmbH
Location Köln, Deutschland
ReferenceBuildingCW/W/actorup GmbH, Geislingen

Date of Completion 2016

Photographer Matthias Groppe, Paderborn
Project name Realisierung des neuen WMF Group