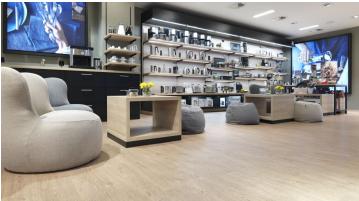

## creating better environments

The WMF Group was founded in 1853 by Daniel Staub an the brothers Schweizer. This company is offering dinner service and flatware. They also sell pots and pans, electrical equipment for the kitchen, equipment for baking and many more article for the kitchen. In this shop in Köln was Allura Wood installed.

Installation by Tenbrink Ladeneinrichtungen GmbH
Location Köln, Deutschland
ReferenceBuildingCW/W/actorup GmbH, Geislingen

Date of Completion 2016

Photographer Matthias Groppe, Paderborn
Project name Realisierung des neuen WMF Group