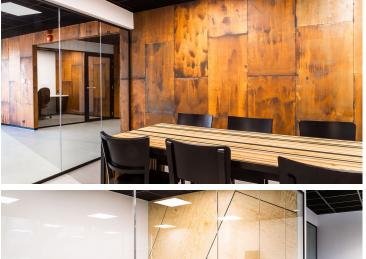

## <section-header>

A sustainable working environment Work Experience Companies (WEB) came to het Kantoor van Morgen to renovate their offices. This non-profit organisation coordinates various initiatives to help people who have difficult access to the employment market to find a sustainable job. The choice for a modern interpretation of the landscape office was guickly made. The space was divided into zones and the various meeting rooms and separate desks of the heads of department were used as a separation. In this way, everyone enjoys the open character of the design, but there is still sufficient acoustic and visual separation to help maintain focus. In terms of materials, the varied use of wood is instantly noticeable. Resourcelab, one of WEB's own initiatives, manufactures furniture and made-to-measure interiors from reclaimed wood and this with social employment. They were responsible for the manufacture of all wooden walls, tables, benches and lockers. Eyecatcher of all this is the rusted wall in one of the meeting rooms. Resourcelab showed its ingenuity and painted an MDF board with oxidising paint. The result is almost identical. In order to allow the wood to stand out sufficiently, the choice was made to keep all the other walls sober and white. A durable Marmoleum floor based on linseed oil accentuates the open impression of the design and the black ceiling brings contrast and atmosphere.