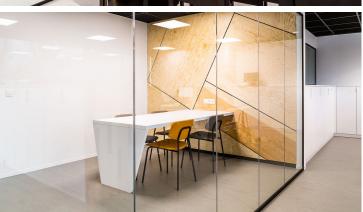

## <section-header>

A sustainable working environment Work Experience Companies (WEB) came to het Kantoor van Morgen to renovate their offices. This non-profit organisation coordinates various initiatives to help people who have difficult access to the employment market to find a sustainable job. The choice for a modern interpretation of the landscape office was guickly made. The space was divided into zones and the various meeting rooms and separate desks of the heads of department were used as a separation. In this way, everyone enjoys the open character of the design, but there is still sufficient acoustic and visual separation to help maintain focus. In terms of materials, the varied use of wood is instantly noticeable. Resourcelab, one of WEB's own initiatives, manufactures furniture and made-to-measure interiors from reclaimed wood and this with social employment. They were responsible for the manufacture of all wooden walls, tables, benches and lockers. Eyecatcher of all this is the rusted wall in one of the meeting rooms. Resourcelab showed its ingenuity and painted an MDF board with oxidising paint. The result is almost identical. In order to allow the wood to stand out sufficiently, the choice was made to keep all the other walls sober and white. A durable Marmoleum floor based on linseed oil accentuates the open impression of the design and the black ceiling brings contrast and atmosphere.