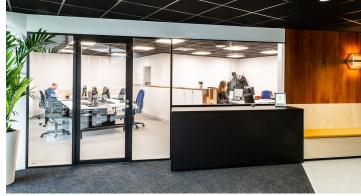

## <section-header>

A sustainable working environment Work Experience Companies (WEB) came to het Kantoor van Morgen to renovate their offices. This non-profit organisation coordinates various initiatives to help people who have difficult access to the employment market to find a sustainable job. The choice for a modern interpretation of the landscape office was guickly made. The space was divided into zones and the various meeting rooms and separate desks of the heads of department were used as a separation. In this way, everyone enjoys the open character of the design, but there is still sufficient acoustic and visual separation to help maintain focus. In terms of materials, the varied use of wood is instantly noticeable. Resourcelab, one of WEB's own initiatives, manufactures furniture and made-to-measure interiors from reclaimed wood and this with social employment. They were responsible for the manufacture of all wooden walls, tables, benches and lockers. Eyecatcher of all this is the rusted wall in one of the meeting rooms. Resourcelab showed its ingenuity and painted an MDF board with oxidising paint. The result is almost identical. In order to allow the wood to stand out sufficiently, the choice was made to keep all the other walls sober and white. A durable Marmoleum floor based on linseed oil accentuates the open impression of the design and the black ceiling brings contrast and atmosphere.