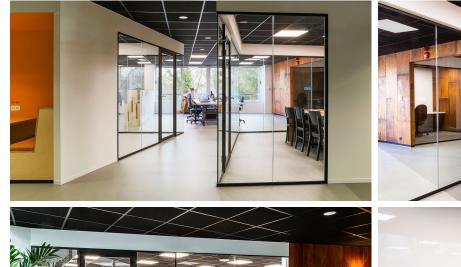

## <section-header>

A sustainable working environment Work Experience Companies (WEB) came to het Kantoor van Morgen to renovate their offices. This non-profit organisation coordinates various initiatives to help people who have difficult access to the employment market to find a sustainable job. The choice for a modern interpretation of the landscape office was guickly made. The space was divided into zones and the various meeting rooms and separate desks of the heads of department were used as a separation. In this way, everyone enjoys the open character of the design, but there is still sufficient acoustic and visual separation to help maintain focus. In terms of materials, the varied use of wood is instantly noticeable. Resourcelab, one of WEB's own initiatives, manufactures furniture and made-to-measure interiors from reclaimed wood and this with social employment. They were responsible for the manufacture of all wooden walls, tables, benches and lockers. Eyecatcher of all this is the rusted wall in one of the meeting rooms. Resourcelab showed its ingenuity and painted an MDF board with oxidising paint. The result is almost identical. In order to allow the wood to stand out sufficiently, the choice was made to keep all the other walls sober and white. A durable Marmoleum floor based on linseed oil accentuates the open impression of the design and the black ceiling brings contrast and atmosphere.