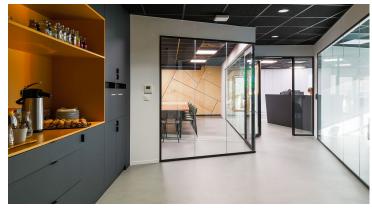

## <section-header>

A sustainable working environment Work Experience Companies (WEB) came to het Kantoor van Morgen to renovate their offices. This non-profit organisation coordinates various initiatives to help people who have difficult access to the employment market to find a sustainable job. The choice for a modern interpretation of the landscape office was guickly made. The space was divided into zones and the various meeting rooms and separate desks of the heads of department were used as a separation. In this way, everyone enjoys the open character of the design, but there is still sufficient acoustic and visual separation to help maintain focus. In terms of materials, the varied use of wood is instantly noticeable. Resourcelab, one of WEB's own initiatives, manufactures furniture and made-to-measure interiors from reclaimed wood and this with social employment. They were responsible for the manufacture of all wooden walls, tables, benches and lockers. Eyecatcher of all this is the rusted wall in one of the meeting rooms. Resourcelab showed its ingenuity and painted an MDF board with oxidising paint. The result is almost identical. In order to allow the wood to stand out sufficiently, the choice was made to keep all the other walls sober and white. A durable Marmoleum floor based on linseed oil accentuates the open impression of the design and the black ceiling brings contrast and atmosphere.