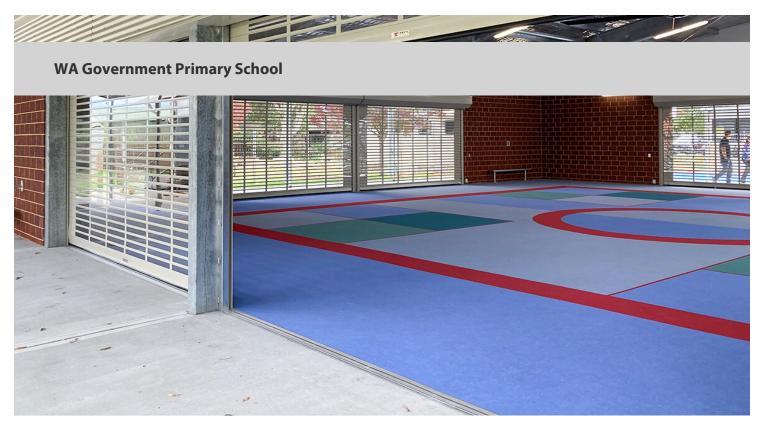

This Western Australia Government Primary School indoor court area was creatively designed by DWA Architects. The floor plan is designed to facilitate, aid, and motivate the student's learning process, acknowledging that learning can occur anywhere and at any time, thus providing conditions where learning opportunities can be varied and purposeful without compromising student safety. Forbo's Flotex flocked flooring was chosen for the school's indoor court area due to its unique construction; it is a textile floor that performs like a resilient one, making it extremely hard-wearing for intense use. Additionally, it is allergy and asthma friendly and slip-resistant when both dry and wet. Hence in future rollouts of new government primary schools, Flotex will be installed in their indoor court areas. The hand-cut, court areas outlined on the floor were installed by highly skilled Flotex installers from Carpets Online.