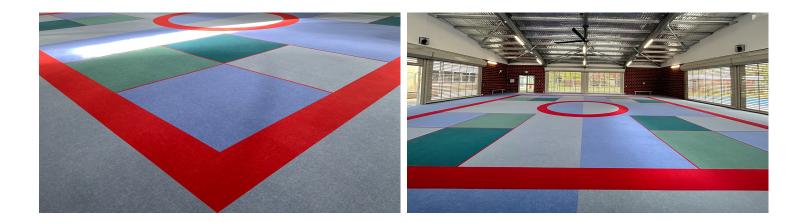

This Western Australia Government Primary School indoor court area was creatively designed by DWA Architects. The floor plan is designed to facilitate, aid, and motivate the student's learning process, acknowledging that learning can occur anywhere and at any time, thus providing conditions where learning opportunities can be varied and purposeful without compromising student safety. Forbo's Flotex flocked flooring was chosen for the school's indoor court area due to its unique construction; it is a textile floor that performs like a resilient one, making it extremely hard-wearing for intense use. Additionally, it is allergy and asthma friendly and slip-resistant when both dry and wet. Hence in future rollouts of new government primary schools, Flotex will be installed in their indoor court areas. The hand-cut, court areas outlined on the floor were installed by highly skilled Flotex installers from Carpets Online.