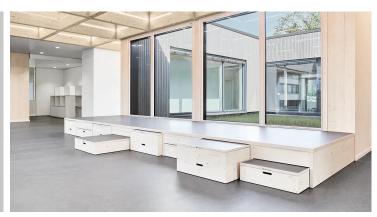

The educational institution Gemeinschaftsschule Herrenberg is located in the picturesque town of Herrenberg, in the heart of Baden-Württemberg. The school is characterised by its modern pedagogical orientation, which aims to promote individual strengths and create an inclusive learning environment in which all pupils are equally supported. A key feature is the variety of educational programmes on offer. From traditional subjects to creative courses in art, music and theatre, the school offers a wide range of subjects that appeal to the different interests and talents of the pupils. The former building of Regelschule 20 became the new location of the Gemeinschaftsschule Herrenberg. The school building and the school sports hall were completely renovated. The school building first had to be gutted and stripped back to its shell condition. The façade and roof were insulated as part of an energy-efficient refurbishment. The building also received new windows, doors and external sun protection. In order to bring both the school and the sports hall up to the latest technical standards, the entire heating, ventilation and sanitary technology as well as the electrical technology had to be replaced. In addition to the energy-efficient refurbishment, the focus was also on sustainable product selection. Forbo's climate-positive Marmoleum was therefore chosen for the floor covering. Linoleum is made from natural raw materials such as linseed oil. wood flour and tree resins, which makes it an environmentally friendly choice. At a time when sustainability is playing an increasingly important role, this is an important aspect for educational institutions that want to minimise their ecological footprint. In addition, linoleum's durability, ease of cleaning, hygiene benefits and aesthetic versatility make it a practical and attractive choice for flooring in school buildings.