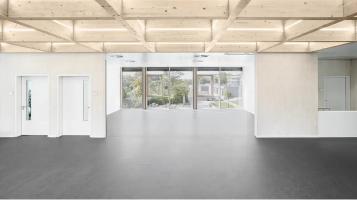

The educational institution Gemeinschaftsschule Herrenberg is located in the picturesque town of Herrenberg, in the heart of Baden-Württemberg. The school is characterised by its modern pedagogical orientation, which aims to promote individual strengths and create an inclusive learning environment in which all pupils are equally supported. A key feature is the variety of educational programmes on offer. From traditional subjects to creative courses in art, music and theatre, the school offers a wide range of subjects that appeal to the different interests and talents of the pupils. The former building of Regelschule 20 became the new location of the Gemeinschaftsschule Herrenberg. The school building and the school sports hall were completely renovated. The school building first had to be gutted and stripped back to its shell condition. The façade and roof were insulated as part of an energy-efficient refurbishment. The building also received new windows, doors and external sun protection. In order to bring both the school and the sports hall up to the latest technical standards, the entire heating, ventilation and sanitary technology as well as the electrical technology had to be replaced. In addition to the energy-efficient refurbishment, the focus was also on sustainable product selection. Forbo's climate-positive Marmoleum was therefore chosen for the floor covering. Linoleum is made from natural raw materials such as linseed oil. wood flour and tree resins, which makes it an environmentally friendly choice. At a time when sustainability is playing an increasingly important role, this is an important aspect for educational institutions that want to minimise their ecological footprint. In addition, linoleum's durability, ease of cleaning, hygiene benefits and aesthetic versatility make it a practical and attractive choice for flooring in school buildings.