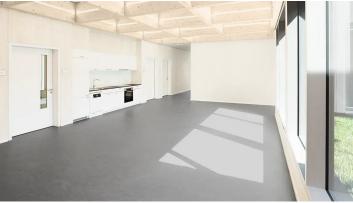

The educational institution Gemeinschaftsschule Herrenberg is located in the picturesque town of Herrenberg, in the heart of Baden-Württemberg. The school is characterised by its modern pedagogical orientation, which aims to promote individual strengths and create an inclusive learning environment in which all pupils are equally supported. A key feature is the variety of educational programmes on offer. From traditional subjects to creative courses in art, music and theatre, the school offers a wide range of subjects that appeal to the different interests and talents of the pupils. The former building of Regelschule 20 became the new location of the Gemeinschaftsschule Herrenberg. The school building and the school sports hall were completely renovated. The school building first had to be gutted and stripped back to its shell condition. The façade and roof were insulated as part of an energy-efficient refurbishment. The building also received new windows, doors and external sun protection. In order to bring both the school and the sports hall up to the latest technical standards, the entire heating, ventilation and sanitary technology as well as the electrical technology had to be replaced. In addition to the energy-efficient refurbishment, the focus was also on sustainable product selection. Forbo's climate-positive Marmoleum was therefore chosen for the floor covering. Linoleum is made from natural raw materials such as linseed oil. wood flour and tree resins, which makes it an environmentally friendly choice. At a time when sustainability is playing an increasingly important role, this is an important aspect for educational institutions that want to minimise their ecological footprint. In addition, linoleum's durability, ease of cleaning, hygiene benefits and aesthetic versatility make it a practical and attractive choice for flooring in school buildings.