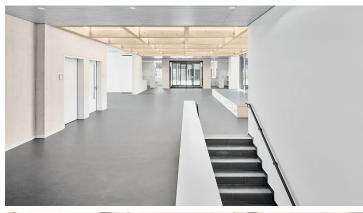

The educational institution Gemeinschaftsschule Herrenberg is located in the picturesque town of Herrenberg, in the heart of Baden-Württemberg. The school is characterised by its modern pedagogical orientation, which aims to promote individual strengths and create an inclusive learning environment in which all pupils are equally supported. A key feature is the variety of educational programmes on offer. From traditional subjects to creative courses in art, music and theatre, the school offers a wide range of subjects that appeal to the different interests and talents of the pupils. The former building of Regelschule 20 became the new location of the Gemeinschaftsschule Herrenberg. The school building and the school sports hall were completely renovated. The school building first had to be gutted and stripped back to its shell condition. The façade and roof were insulated as part of an energy-efficient refurbishment. The building also received new windows, doors and external sun protection. In order to bring both the school and the sports hall up to the latest technical standards, the entire heating, ventilation and sanitary technology as well as the electrical technology had to be replaced. In addition to the energy-efficient refurbishment, the focus was also on sustainable product selection. Forbo's climate-positive Marmoleum was therefore chosen for the floor covering. Linoleum is made from natural raw materials such as linseed oil. wood flour and tree resins, which makes it an environmentally friendly choice. At a time when sustainability is playing an increasingly important role, this is an important aspect for educational institutions that want to minimise their ecological footprint. In addition, linoleum's durability, ease of cleaning, hygiene benefits and aesthetic versatility make it a practical and attractive choice for flooring in school buildings.