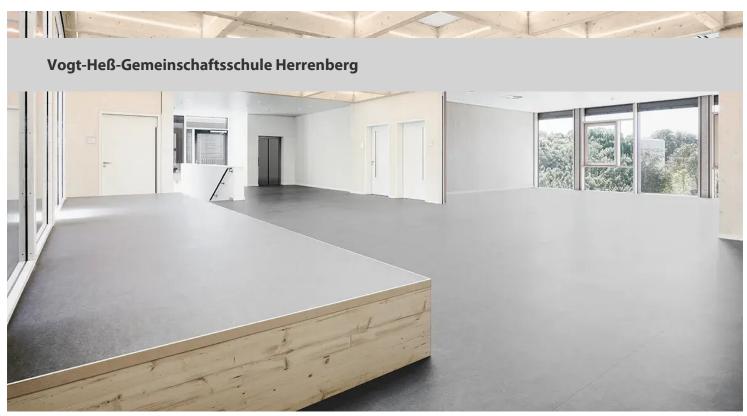

The educational institution Gemeinschaftsschule Herrenberg is located in the picturesque town of Herrenberg, in the heart of Baden-Württemberg. The school is characterised by its modern pedagogical orientation, which aims to promote individual strengths and create an inclusive learning environment in which all pupils are equally supported. A key feature is the variety of educational programmes on offer. From traditional subjects to creative courses in art, music and theatre, the school offers a wide range of subjects that appeal to the different interests and talents of the pupils. The former building of Regelschule 20 became the new location of the Gemeinschaftsschule Herrenberg. The school building and the school sports hall were completely renovated. The school building first had to be gutted and stripped back to its shell condition. The façade and roof were insulated as part of an energy-efficient refurbishment. The building also received new windows, doors and external sun protection. In order to bring both the school and the sports hall up to the latest technical standards, the entire heating, ventilation and sanitary technology as well as the electrical technology had to be replaced. In addition to the energy-efficient refurbishment, the focus was also on sustainable product selection. Forbo's climate-positive Marmoleum was therefore chosen for the floor covering. Linoleum is made from natural raw materials such as linseed oil. wood flour and tree resins, which makes it an environmentally friendly choice. At a time when sustainability is playing an increasingly important role, this is an important aspect for educational institutions that want to minimise their ecological footprint. In addition, linoleum's durability, ease of cleaning, hygiene benefits and aesthetic versatility make it a practical and attractive choice for flooring in school buildings.