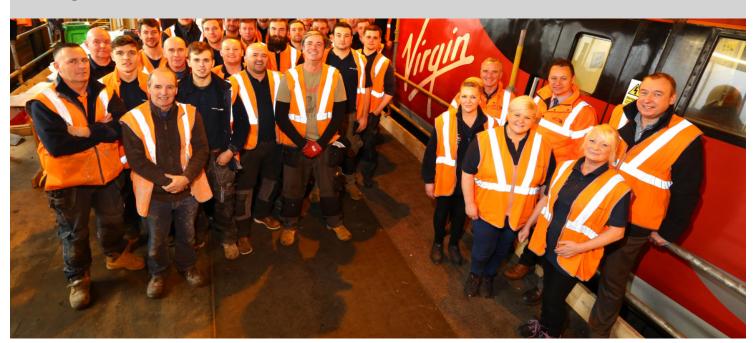

## **Virgin Trains East Coast**

A Refreshing Look for Virgin Trains East Coast When Virgin Trains East Coast took over the east coast franchise in 2015 it made the decision to refurbish and rebrand its fleet of trains. One of the particular challenges facing Virgin Trains East Coast was to select a flooring that was aesthetically appealing, compliant with all fire and safety standards, whilst being hardwearing and easy to clean. Forbo Flooring has the widest portfolio of flooring products for rail therefore could easily tick all of the boxes required. With an innovative approach, the project was completed within 18 months from initial design conception to installation. A total of 412 coaches, comprising of 30 nine car MKIV Electric sets and 15 nine car HST Desiel trains plus a number of spares vehicles underwent refurbished. The majority of the work on the electric fleet was undertaken and Bounds Green depot with the Desiel sets and some electric sets being done at Craigentinny depot.