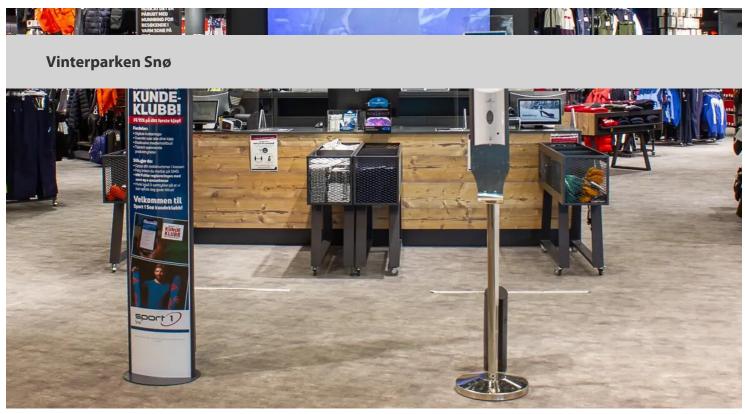

Vinterparken Snø is one of the world's largest indoor ski arenas that opened in 2019 - a fascinating building with an architectural design reminiscent of a melting glacier or an avalanche. The building comprises two zones: a cold zone housing the winter sports facility for skiing and ice climbing activities, and a warm zone encompassing restaurants, changing rooms, sports shops, an indoor health- and fitness studio, as well as a self-service entrance to the sports facilities. In the warm zone, apart from the Thon restaurant, 5,000 m2 of Flotex Planks Concrete in the colors 139003 Smoke and 139004 Storm have been installed to create a cozy cabin ambiance inspired by nature, as described by Arne Evensen from Evensen & Bjerke.