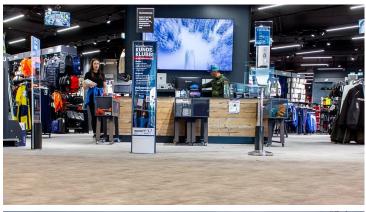

Vinterparken Snø is one of the world's largest indoor ski arenas that opened in 2019 - a fascinating building with an architectural design reminiscent of a melting glacier or an avalanche. The building comprises two zones: a cold zone housing the winter sports facility for skiing and ice climbing activities, and a warm zone encompassing restaurants, changing rooms, sports shops, an indoor health- and fitness studio, as well as a self-service entrance to the sports facilities. In the warm zone, apart from the Thon restaurant, 5,000 m2 of Flotex Planks Concrete in the colors 139003 Smoke and 139004 Storm have been installed to create a cozy cabin ambiance inspired by nature, as described by Arne Evensen from Evensen & Bjerke.