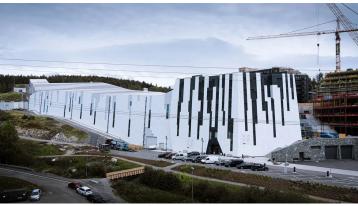

Vinterparken Snø is one of the world's largest indoor ski arenas that opened in 2019 - a fascinating building with an architectural design reminiscent of a melting glacier or an avalanche. The building comprises two zones: a cold zone housing the winter sports facility for skiing and ice climbing activities, and a warm zone encompassing restaurants, changing rooms, sports shops, an indoor health- and fitness studio, as well as a self-service entrance to the sports facilities. In the warm zone, apart from the Thon restaurant, 5,000 m2 of Flotex Planks Concrete in the colors 139003 Smoke and 139004 Storm have been installed to create a cozy cabin ambiance inspired by nature, as described by Arne Evensen from Evensen & Bjerke.