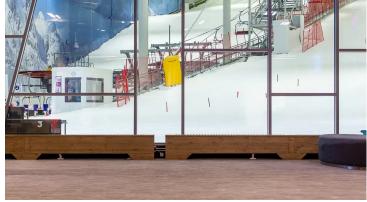

Vinterparken Snø is one of the world's largest indoor ski arenas that opened in 2019 - a fascinating building with an architectural design reminiscent of a melting glacier or an avalanche. The building comprises two zones: a cold zone housing the winter sports facility for skiing and ice climbing activities, and a warm zone encompassing restaurants, changing rooms, sports shops, an indoor health- and fitness studio, as well as a self-service entrance to the sports facilities. In the warm zone, apart from the Thon restaurant, 5,000 m2 of Flotex Planks Concrete in the colors 139003 Smoke and 139004 Storm have been installed to create a cozy cabin ambiance inspired by nature, as described by Arne Evensen from Evensen & Bjerke.