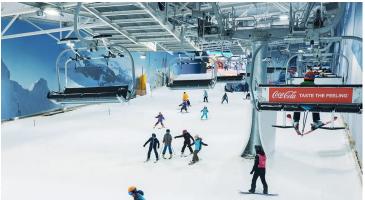

Vinterparken Snø is one of the world's largest indoor ski arenas that opened in 2019 - a fascinating building with an architectural design reminiscent of a melting glacier or an avalanche. The building comprises two zones: a cold zone housing the winter sports facility for skiing and ice climbing activities, and a warm zone encompassing restaurants, changing rooms, sports shops, an indoor health- and fitness studio, as well as a self-service entrance to the sports facilities. In the warm zone, apart from the Thon restaurant, 5,000 m2 of Flotex Planks Concrete in the colors 139003 Smoke and 139004 Storm have been installed to create a cozy cabin ambiance inspired by nature, as described by Arne Evensen from Evensen & Bjerke.