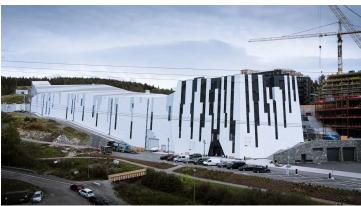

## creating better environments

Vinterparken Snø is one of the world's largest indoor ski arenas that opened in 2019 - a fascinating building with an architectural design reminiscent of a melting glacier or an avalanche. The building comprises two zones: a cold zone housing the winter sports facility for skiing and ice climbing activities, and a warm zone encompassing restaurants, changing rooms, sports shops, an indoor health- and fitness studio, as well as a self-service entrance to the sports facilities. In the warm zone, apart from the Thon restaurant, 5,000 m2 of Flotex Planks Concrete in the colors 139003 Smoke and 139004 Storm have been installed to create a cozy cabin ambiance inspired by nature, as described by Arne Evensen from Evensen & Bjerke.