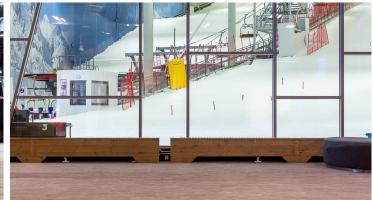

## creating better environments

Vinterparken Snø is one of the world's largest indoor ski arenas that opened in 2019 - a fascinating building with an architectural design reminiscent of a melting glacier or an avalanche. The building comprises two zones: a cold zone housing the winter sports facility for skiing and ice climbing activities, and a warm zone encompassing restaurants, changing rooms, sports shops, an indoor health- and fitness studio, as well as a self-service entrance to the sports facilities. In the warm zone, apart from the Thon restaurant, 5,000 m2 of Flotex Planks Concrete in the colors 139003 Smoke and 139004 Storm have been installed to create a cozy cabin ambiance inspired by nature, as described by Arne Evensen from Evensen & Bjerke.