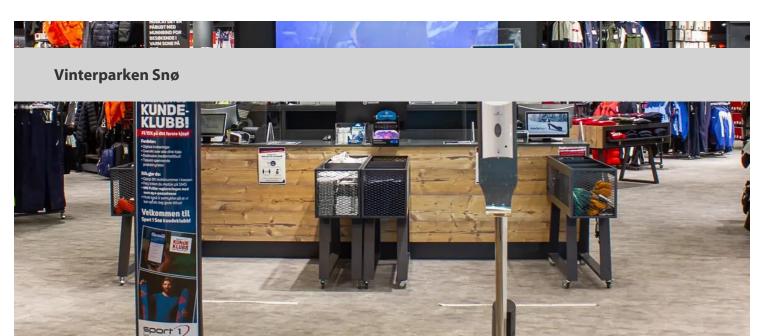

## creating better environments

Vinterparken Snø is one of the world's largest indoor ski arenas that opened in 2019 - a fascinating building with an architectural design reminiscent of a melting glacier or an avalanche. The building comprises two zones: a cold zone housing the winter sports facility for skiing and ice climbing activities, and a warm zone encompassing restaurants, changing rooms, sports shops, an indoor health- and fitness studio, as well as a self-service entrance to the sports facilities. In the warm zone, apart from the Thon restaurant, 5,000 m2 of Flotex Planks Concrete in the colors 139003 Smoke and 139004 Storm have been installed to create a cozy cabin ambiance inspired by nature, as described by Arne Evensen from Evensen & Bjerke.