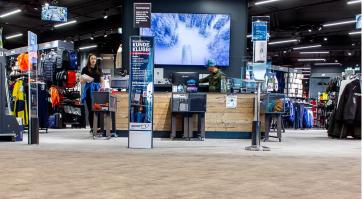

## creating better environments

Vinterparken Snø is one of the world's largest indoor ski arenas that opened in 2019 - a fascinating building with an architectural design reminiscent of a melting glacier or an avalanche. The building comprises two zones: a cold zone housing the winter sports facility for skiing and ice climbing activities, and a warm zone encompassing restaurants, changing rooms, sports shops, an indoor health- and fitness studio, as well as a self-service entrance to the sports facilities. In the warm zone, apart from the Thon restaurant, 5,000 m2 of Flotex Planks Concrete in the colors 139003 Smoke and 139004 Storm have been installed to create a cozy cabin ambiance inspired by nature, as described by Arne Evensen from Evensen & Bjerke.