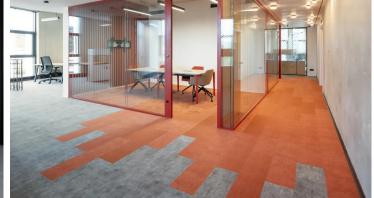

creating better environments

Vinci Construction's new head office is located in the P.A.C.A. region near Nice. To cover its floors, the construction company opted for Forbo Flooring. For the office areas, Vinci Construction installed acoustic Flotex in planks format. This acoustic option promotes concentration and a calm working environment. Moreover, the planks can be used to create original, personalised layouts. In some areas, customisation was highlited, notably with Flotex lab and Eternal lab. Sandy beach decorations were created for the occasion and printed on Flotex in our French factory in Château-Renault. In the kitchen area, Marmoleum was installed for its traffic resistance and environmental benefits. Its colour gives the room a warm, pleasant feel. In all, more than 10,000 m2 of Forbo Flooring were installed in Vinci Construction's new premises.