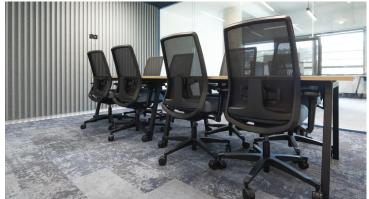

creating better environments

Vinci Construction's new head office is located in the P.A.C.A. region near Nice. To cover its floors, the construction company opted for Forbo Flooring. For the office areas, Vinci Construction installed acoustic Flotex in planks format. This acoustic option promotes concentration and a calm working environment. Moreover, the planks can be used to create original, personalised layouts. In some areas, customisation was highlited, notably with Flotex lab and Eternal lab. Sandy beach decorations were created for the occasion and printed on Flotex in our French factory in Château-Renault. In the kitchen area, Marmoleum was installed for its traffic resistance and environmental benefits. Its colour gives the room a warm, pleasant feel. In all, more than 10,000 m2 of Forbo Flooring were installed in Vinci Construction's new premises.