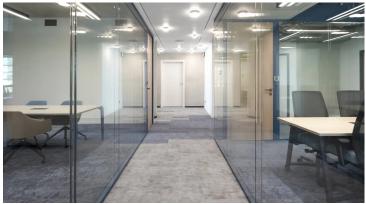

creating better environments

Vinci Construction's new head office is located in the P.A.C.A. region near Nice. To cover its floors, the construction company opted for Forbo Flooring. For the office areas, Vinci Construction installed acoustic Flotex in planks format. This acoustic option promotes concentration and a calm working environment. Moreover, the planks can be used to create original, personalised layouts. In some areas, customisation was highlited, notably with Flotex lab and Eternal lab. Sandy beach decorations were created for the occasion and printed on Flotex in our French factory in Château-Renault. In the kitchen area, Marmoleum was installed for its traffic resistance and environmental benefits. Its colour gives the room a warm, pleasant feel. In all, more than 10,000 m2 of Forbo Flooring were installed in Vinci Construction's new premises.