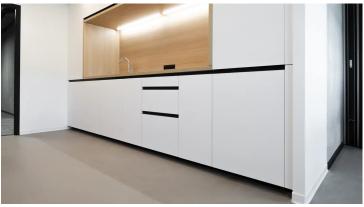

creating better environments

Vinci Construction's new head office is located in the P.A.C.A. region near Nice. To cover its floors, the construction company opted for Forbo Flooring. For the office areas, Vinci Construction installed acoustic Flotex in planks format. This acoustic option promotes concentration and a calm working environment. Moreover, the planks can be used to create original, personalised layouts. In some areas, customisation was highlited, notably with Flotex lab and Eternal lab. Sandy beach decorations were created for the occasion and printed on Flotex in our French factory in Château-Renault. In the kitchen area, Marmoleum was installed for its traffic resistance and environmental benefits. Its colour gives the room a warm, pleasant feel. In all, more than 10,000 m2 of Forbo Flooring were installed in Vinci Construction's new premises.