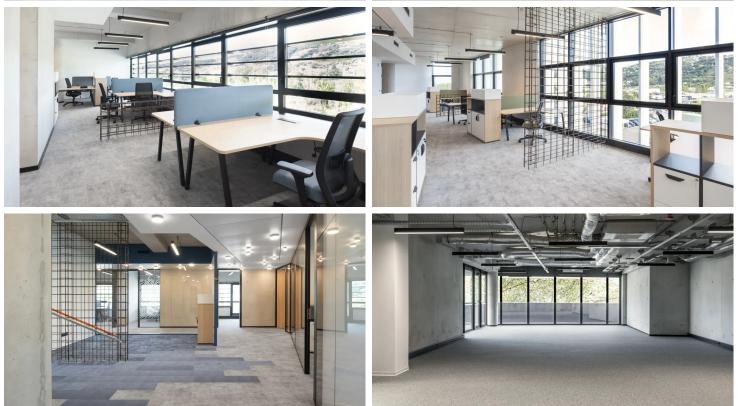

creating better environments

Vinci Construction's new head office is located in the P.A.C.A. region near Nice. To cover its floors, the construction company opted for Forbo Flooring. For the office areas, Vinci Construction installed acoustic Flotex in planks format. This acoustic option promotes concentration and a calm working environment. Moreover, the planks can be used to create original, personalised layouts. In some areas, customisation was highlited, notably with Flotex lab and Eternal lab. Sandy beach decorations were created for the occasion and printed on Flotex in our French factory in Château-Renault. In the kitchen area, Marmoleum was installed for its traffic resistance and environmental benefits. Its colour gives the room a warm, pleasant feel. In all, more than 10,000 m2 of Forbo Flooring were installed in Vinci Construction's new premises.