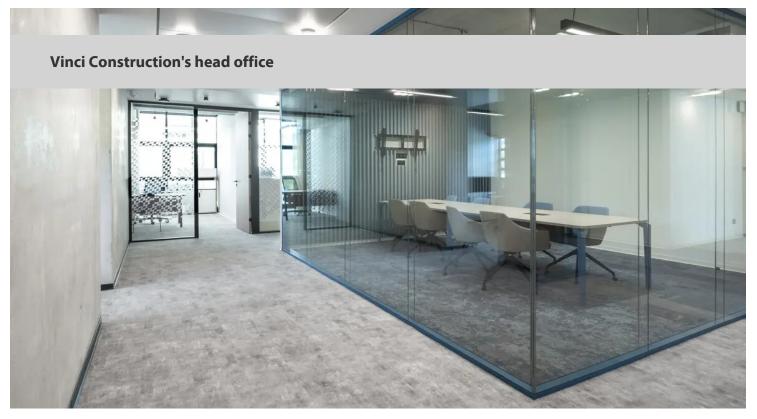

creating better environments

Vinci Construction's new head office is located in the P.A.C.A. region near Nice. To cover its floors, the construction company opted for Forbo Flooring. For the office areas, Vinci Construction installed acoustic Flotex in planks format. This acoustic option promotes concentration and a calm working environment. Moreover, the planks can be used to create original, personalised layouts. In some areas, customisation was highlited, notably with Flotex lab and Eternal lab. Sandy beach decorations were created for the occasion and printed on Flotex in our French factory in Château-Renault. In the kitchen area, Marmoleum was installed for its traffic resistance and environmental benefits. Its colour gives the room a warm, pleasant feel. In all, more than 10,000 m2 of Forbo Flooring were installed in Vinci Construction's new premises.