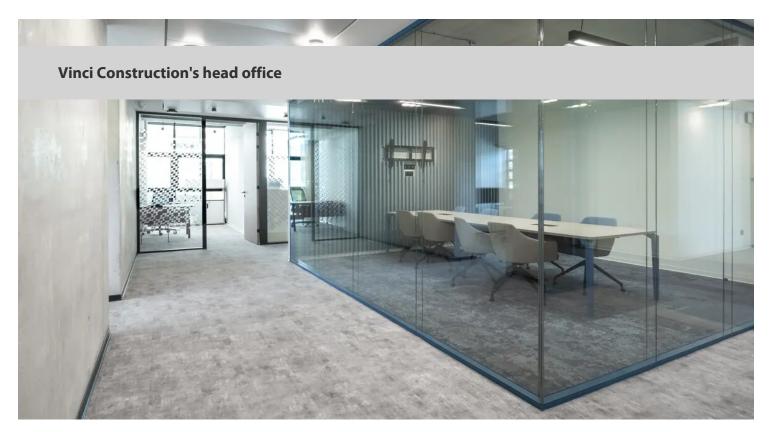

## creating better environments

Vinci Construction's new head office is located in the P.A.C.A. region near Nice. To cover its floors, the construction company opted for Forbo Flooring. For the office areas, Vinci Construction installed acoustic Flotex in planks format. This acoustic option promotes concentration and a calm working environment. Moreover, the planks can be used to create original, personalised layouts. In some areas, customisation was highlited, notably with Flotex lab and Eternal lab. Sandy beach decorations were created for the occasion and printed on Flotex in our French factory in Château-Renault. In the kitchen area, Marmoleum was installed for its traffic resistance and environmental benefits. Its colour gives the room a warm, pleasant feel. In all, more than 10,000 m2 of Forbo Flooring were installed in Vinci Construction's new premises.