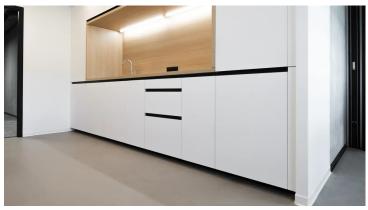

## creating better environments

Vinci Construction's new head office is located in the P.A.C.A. region near Nice. To cover its floors, the construction company opted for Forbo Flooring. For the office areas, Vinci Construction installed acoustic Flotex in planks format. This acoustic option promotes concentration and a calm working environment. Moreover, the planks can be used to create original, personalised layouts. In some areas, customisation was highlited, notably with Flotex lab and Eternal lab. Sandy beach decorations were created for the occasion and printed on Flotex in our French factory in Château-Renault. In the kitchen area, Marmoleum was installed for its traffic resistance and environmental benefits. Its colour gives the room a warm, pleasant feel. In all, more than 10,000 m2 of Forbo Flooring were installed in Vinci Construction's new premises.