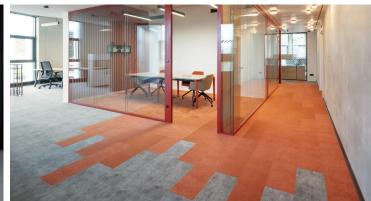

## creating better environments

Vinci Construction's new head office is located in the P.A.C.A. region near Nice. To cover its floors, the construction company opted for Forbo Flooring. For the office areas, Vinci Construction installed acoustic Flotex in planks format. This acoustic option promotes concentration and a calm working environment. Moreover, the planks can be used to create original, personalised layouts. In some areas, customisation was highlited, notably with Flotex lab and Eternal lab. Sandy beach decorations were created for the occasion and printed on Flotex in our French factory in Château-Renault. In the kitchen area, Marmoleum was installed for its traffic resistance and environmental benefits. Its colour gives the room a warm, pleasant feel. In all, more than 10,000 m2 of Forbo Flooring were installed in Vinci Construction's new premises.