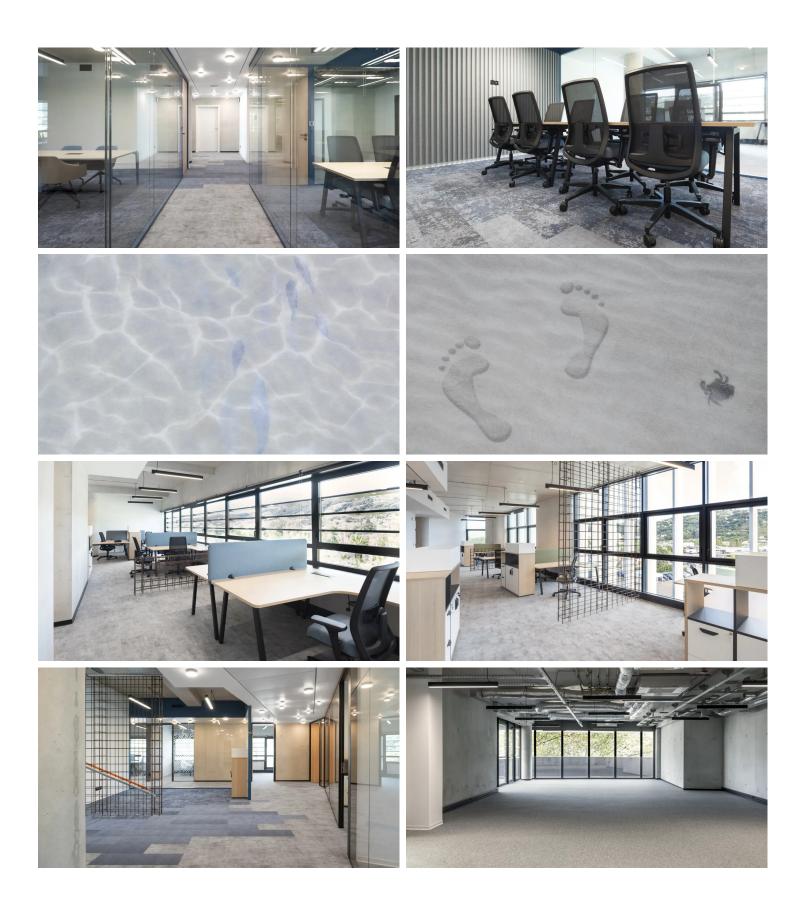

## creating better environments

Vinci Construction's new head office is located in the P.A.C.A. region near Nice. To cover its floors, the construction company opted for Forbo Flooring. For the office areas, Vinci Construction installed acoustic Flotex in planks format. This acoustic option promotes concentration and a calm working environment. Moreover, the planks can be used to create original, personalised layouts. In some areas, customisation was highlited, notably with Flotex lab and Eternal lab. Sandy beach decorations were created for the occasion and printed on Flotex in our French factory in Château-Renault. In the kitchen area, Marmoleum was installed for its traffic resistance and environmental benefits. Its colour gives the room a warm, pleasant feel. In all, more than 10,000 m2 of Forbo Flooring were installed in Vinci Construction's new premises.