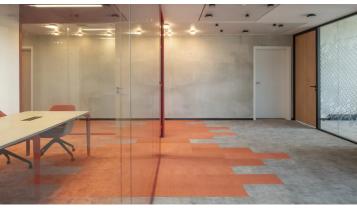

## creating better environments

Vinci Construction's new head office is located in the P.A.C.A. region near Nice. To cover its floors, the construction company opted for Forbo Flooring. For the office areas, Vinci Construction installed acoustic Flotex in planks format. This acoustic option promotes concentration and a calm working environment. Moreover, the planks can be used to create original, personalised layouts. In some areas, customisation was highlited, notably with Flotex lab and Eternal lab. Sandy beach decorations were created for the occasion and printed on Flotex in our French factory in Château-Renault. In the kitchen area, Marmoleum was installed for its traffic resistance and environmental benefits. Its colour gives the room a warm, pleasant feel. In all, more than 10,000 m2 of Forbo Flooring were installed in Vinci Construction's new premises.