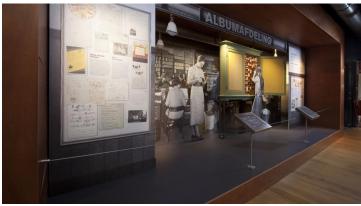

The Verkade museum brings the food industry of the Zaandam area to life. It incorporates a chocolate and biscuit factory dating from the early twentieth century. Forbo's Marmoleum Cocoa flooring with added cocoa shells has been installed in several areas of the building. Not only fits this perfectly to the chocolate theme of the Verkade museum, the cocoa shells also offer an exciting floor surface texture that is both natural looking and contemporary in feel.