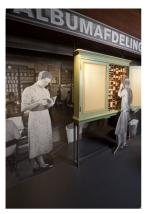

The Verkade museum brings the food industry of the Zaandam area to life. It incorporates a chocolate and biscuit factory dating from the early twentieth century. Forbo's Marmoleum Cocoa flooring with added cocoa shells has been installed in several areas of the building. Not only fits this perfectly to the chocolate theme of the Verkade museum, the cocoa shells also offer an exciting floor surface texture that is both natural looking and contemporary in feel.