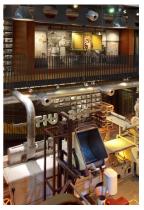

The Verkade museum brings the food industry of the Zaandam area to life. It incorporates a chocolate and biscuit factory dating from the early twentieth century. Forbo's Marmoleum Cocoa flooring with added cocoa shells has been installed in several areas of the building. Not only fits this perfectly to the chocolate theme of the Verkade museum, the cocoa shells also offer an exciting floor surface texture that is both natural looking and contemporary in feel.