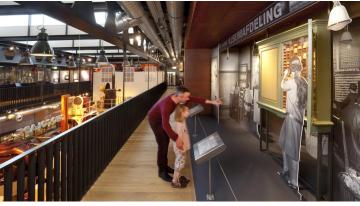

The Verkade museum brings the food industry of the Zaandam area to life. It incorporates a chocolate and biscuit factory dating from the early twentieth century. Forbo's Marmoleum Cocoa flooring with added cocoa shells has been installed in several areas of the building. Not only fits this perfectly to the chocolate theme of the Verkade museum, the cocoa shells also offer an exciting floor surface texture that is both natural looking and contemporary in feel.