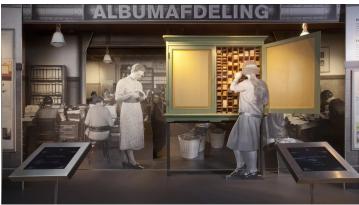

The Verkade museum brings the food industry of the Zaandam area to life. It incorporates a chocolate and biscuit factory dating from the early twentieth century. Forbo's Marmoleum Cocoa flooring with added cocoa shells has been installed in several areas of the building. Not only fits this perfectly to the chocolate theme of the Verkade museum, the cocoa shells also offer an exciting floor surface texture that is both natural looking and contemporary in feel.