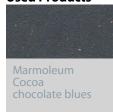

The Verkade museum brings the food industry of the Zaandam area to life. It incorporates a chocolate and biscuit factory dating from the early twentieth century. Forbo's Marmoleum Cocoa flooring with added cocoa shells has been installed in several areas of the building. Not only fits this perfectly to the chocolate theme of the Verkade museum, the cocoa shells also offer an exciting floor surface texture that is both natural looking and contemporary in feel.