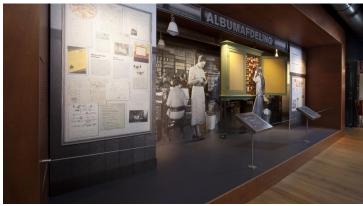

The Verkade museum brings the food industry of the Zaandam area to life. It incorporates a chocolate and biscuit factory dating from the early twentieth century. Forbo's Marmoleum Cocoa flooring with added cocoa shells has been installed in several areas of the building. Not only fits this perfectly to the chocolate theme of the Verkade museum, the cocoa shells also offer an exciting floor surface texture that is both natural looking and contemporary in feel.