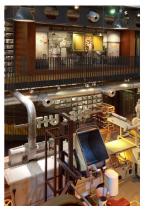

The Verkade museum brings the food industry of the Zaandam area to life. It incorporates a chocolate and biscuit factory dating from the early twentieth century. Forbo's Marmoleum Cocoa flooring with added cocoa shells has been installed in several areas of the building. Not only fits this perfectly to the chocolate theme of the Verkade museum, the cocoa shells also offer an exciting floor surface texture that is both natural looking and contemporary in feel.