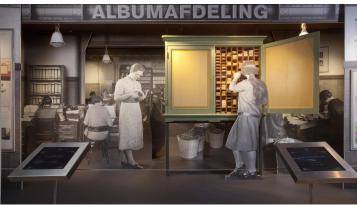

The Verkade museum brings the food industry of the Zaandam area to life. It incorporates a chocolate and biscuit factory dating from the early twentieth century. Forbo's Marmoleum Cocoa flooring with added cocoa shells has been installed in several areas of the building. Not only fits this perfectly to the chocolate theme of the Verkade museum, the cocoa shells also offer an exciting floor surface texture that is both natural looking and contemporary in feel.