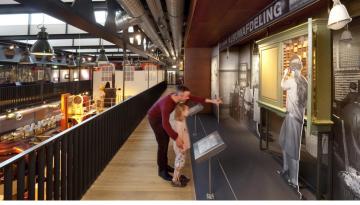

The Verkade museum brings the food industry of the Zaandam area to life. It incorporates a chocolate and biscuit factory dating from the early twentieth century. Forbo's Marmoleum Cocoa flooring with added cocoa shells has been installed in several areas of the building. Not only fits this perfectly to the chocolate theme of the Verkade museum, the cocoa shells also offer an exciting floor surface texture that is both natural looking and contemporary in feel.