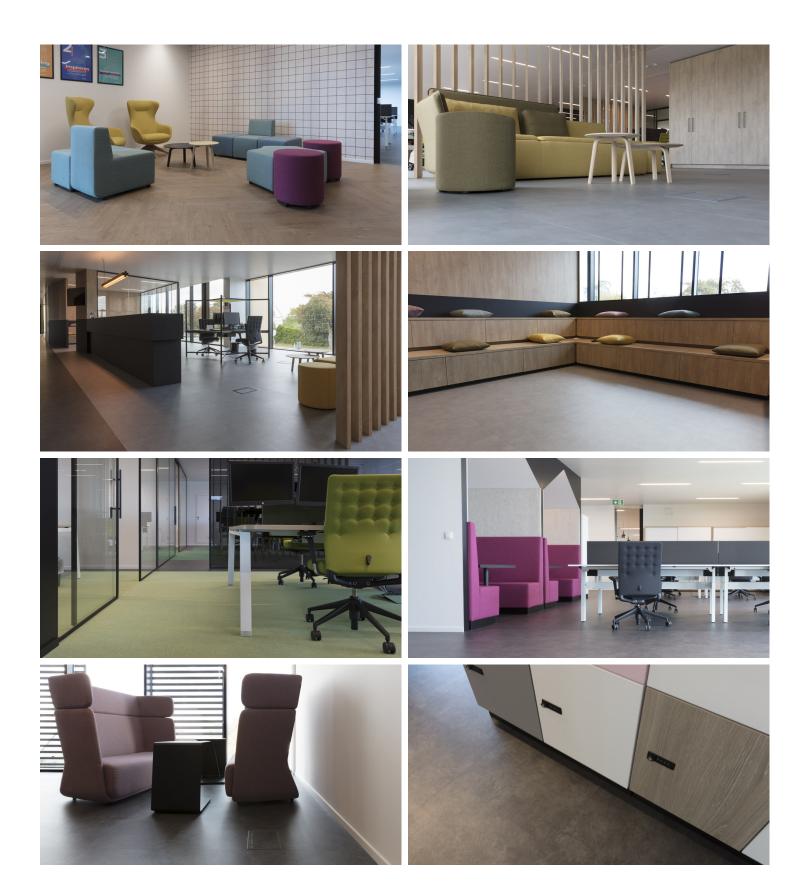

## Izmantotie grīdas segumi

| Allura Flex<br>Material<br>charcoal concrete | Allura Flex<br>Material<br>grigio concrete | Flotex Colour<br>Penang evergreen | Flotex Colour<br>Metro evergreen | Flotex Lava<br>Nikko | Flotex Colour<br>Metro citrus |
|----------------------------------------------|--------------------------------------------|-----------------------------------|----------------------------------|----------------------|-------------------------------|
|                                              |                                            |                                   |                                  |                      |                               |
| Allura Flex Wood<br>light rustic oak         |                                            |                                   |                                  |                      |                               |