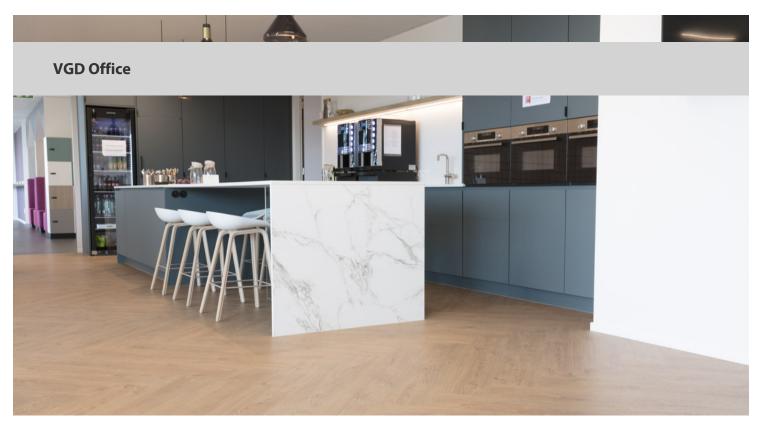

## Izmantotie grīdas segumi

| Allura Flex<br>Material<br>charcoal concrete | Allura Flex<br>Material<br>grigio concrete | Flotex Colour<br>Penang evergreen | Flotex Colour<br>Metro evergreen | Flotex Lava<br>Nikko | Flotex Colour<br>Metro citrus |
|----------------------------------------------|--------------------------------------------|-----------------------------------|----------------------------------|----------------------|-------------------------------|
|                                              |                                            |                                   |                                  |                      |                               |
| Allura Flex Wood<br>light rustic oak         |                                            |                                   |                                  |                      |                               |