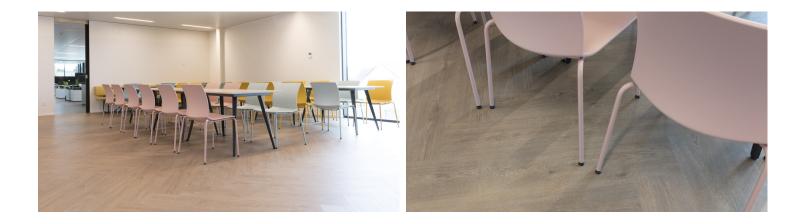

## Izmantotie grīdas segumi

| Allura Flex<br>Material<br>charcoal concrete | Allura Flex<br>Material<br>grigio concrete | Flotex Colour<br>Penang evergreen | Flotex Colour<br>Metro evergreen | Flotex Lava<br>Nikko | Flotex Colour<br>Metro citrus |
|----------------------------------------------|--------------------------------------------|-----------------------------------|----------------------------------|----------------------|-------------------------------|
|                                              |                                            |                                   |                                  |                      |                               |
| Allura Flex Wood<br>light rustic oak         |                                            |                                   |                                  |                      |                               |