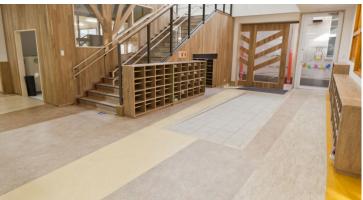

## creating better environments

Urawa Tsukushi Kindergarten is located in Saitama-City, Japan. On the floor various colors of Forbo Marmoleum flooring have been installed, both in bright color tones in neutral shades. Marmoleum is an ideal floor covering for nurseries as it is durable, easy to clean and made from natural ingredients.