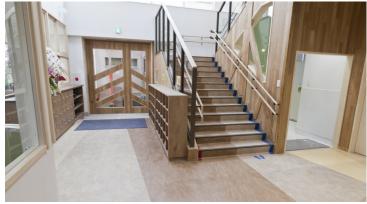

## creating better environments

Urawa Tsukushi Kindergarten is located in Saitama-City, Japan. On the floor various colors of Forbo Marmoleum flooring have been installed, both in bright color tones in neutral shades. Marmoleum is an ideal floor covering for nurseries as it is durable, easy to clean and made from natural ingredients.