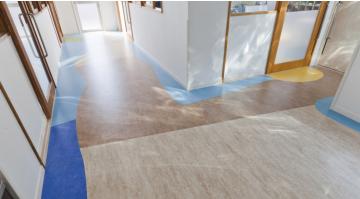

## creating better environments

Urawa Tsukushi Kindergarten is located in Saitama-City, Japan. On the floor various colors of Forbo Marmoleum flooring have been installed, both in bright color tones in neutral shades. Marmoleum is an ideal floor covering for nurseries as it is durable, easy to clean and made from natural ingredients.