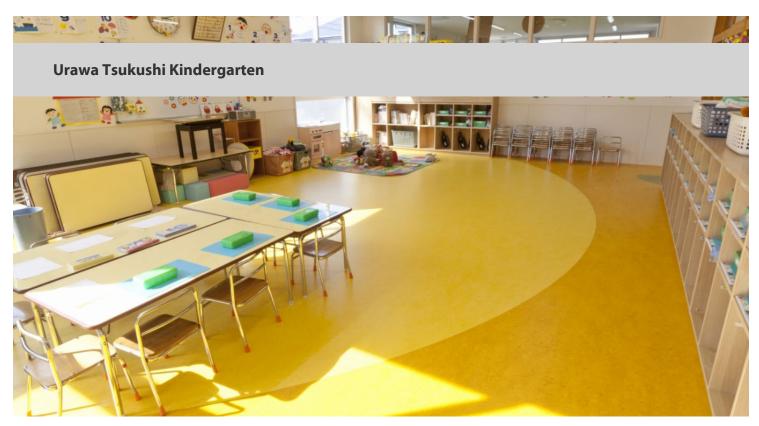

## creating better environments

Urawa Tsukushi Kindergarten is located in Saitama-City, Japan. On the floor various colors of Forbo Marmoleum flooring have been installed, both in bright color tones in neutral shades. Marmoleum is an ideal floor covering for nurseries as it is durable, easy to clean and made from natural ingredients.