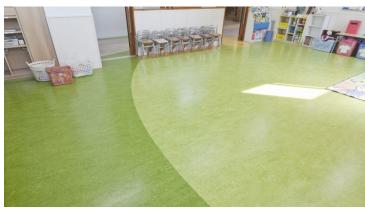

## creating better environments

Urawa Tsukushi Kindergarten is located in Saitama-City, Japan. On the floor various colors of Forbo Marmoleum flooring have been installed, both in bright color tones in neutral shades. Marmoleum is an ideal floor covering for nurseries as it is durable, easy to clean and made from natural ingredients.