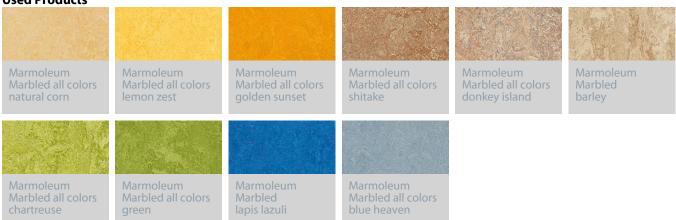

## creating better environments



Urawa Tsukushi Kindergarten is located in Saitama-City, Japan. On the floor various colors of Forbo Marmoleum flooring have been installed, both in bright color tones in neutral shades. Marmoleum is an ideal floor covering for nurseries as it is durable, easy to clean and made from natural ingredients.

| Location                      | Saitama-City, Saitama              |
|-------------------------------|------------------------------------|
| Architect                     | Toki Architectural Office Co., Ltd |
| General contractor            | Kashiwagi Construction Co., Ltd    |
| Installation                  | K's Floor                          |
| Date of completion April 2016 |                                    |

## **Used Products**