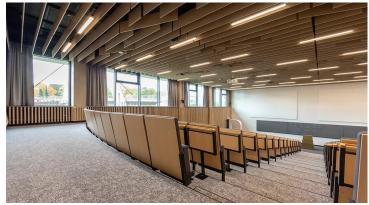

The Delta Centre at the University of Tartu brings together a vibrant community of students, researchers and innovators in the fields of computer science, robotics, technology, mathematics, statistics, economics, management and business. The Delta Centre combines learning, excellent research and the challenges of business and society, creating innovative solutions for economic and social progress. Flotex flocked floor covering is installed in the classrooms and staircases. Flotex Metro is a versatile semi-plain floor design available in modern colours. The understated pattern exudes texture without a definitive shape, creating an authentic feel that is unique to Flotex flooring. Flotex Metro is available in sheet, tiles and planks.

## **Used Products**

Flotex Metro planks Metro nimbus

Flotex Colour sheet Metro ash

Flotex Colour sheet Metro moss