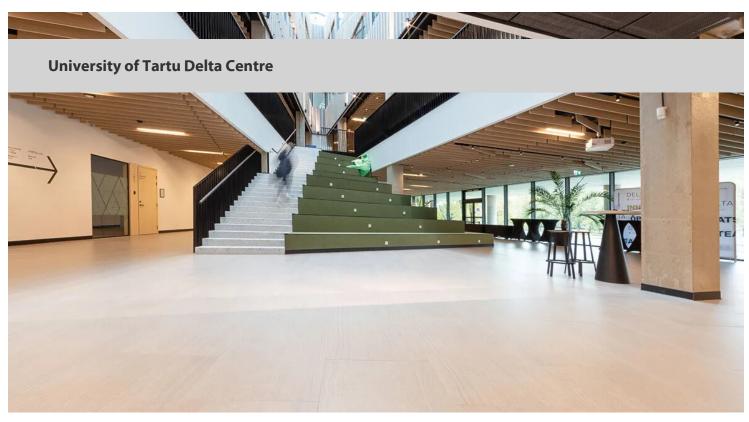

The Delta Centre at the University of Tartu brings together a vibrant community of students, researchers and innovators in the fields of computer science, robotics, technology, mathematics, statistics, economics, management and business. The Delta Centre combines learning, excellent research and the challenges of business and society, creating innovative solutions for economic and social progress. Flotex flocked floor covering is installed in the classrooms and staircases. Flotex Metro is a versatile semi-plain floor design available in modern colours. The understated pattern exudes texture without a definitive shape, creating an authentic feel that is unique to Flotex flooring. Flotex Metro is available in sheet, tiles and planks.