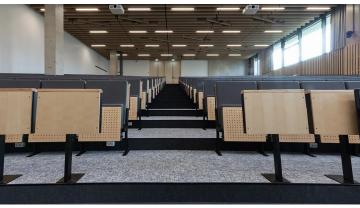

The Delta Centre at the University of Tartu brings together a vibrant community of students, researchers and innovators in the fields of computer science, robotics, technology, mathematics, statistics, economics, management and business. The Delta Centre combines learning, excellent research and the challenges of business and society, creating innovative solutions for economic and social progress. Flotex flocked floor covering is installed in the classrooms and staircases. Flotex Metro is a versatile semi-plain floor design available in modern colours. The understated pattern exudes texture without a definitive shape, creating an authentic feel that is unique to Flotex flooring. Flotex Metro is available in sheet, tiles and planks.

## **Used Products**

Flotex Metro planks Metro nimbus

Flotex Colour sheet Metro ash

Flotex Colour sheet Metro moss