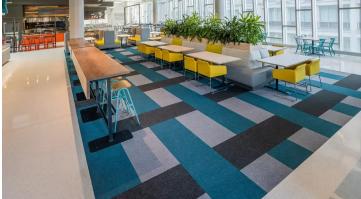

The University of Illinois street dining renovation project includes a high-end micro-restaurant dining concept that serves over 3,000 students a day. The University has successfully used Flotex floor covering amounting to over 8,000 m2 on campus, installed in student housing and shared areas for dining and student union activities. The university has repeatedly chosen Flotex for its proven cleanability, durability and hygiene.