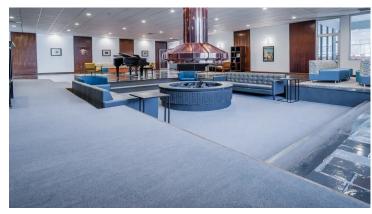

The University of Illinois street dining renovation project includes a high-end micro-restaurant dining concept that serves over 3,000 students a day. The University has successfully used Flotex floor covering amounting to over 8,000 m2 on campus, installed in student housing and shared areas for dining and student union activities. The university has repeatedly chosen Flotex for its proven cleanability, durability and hygiene.