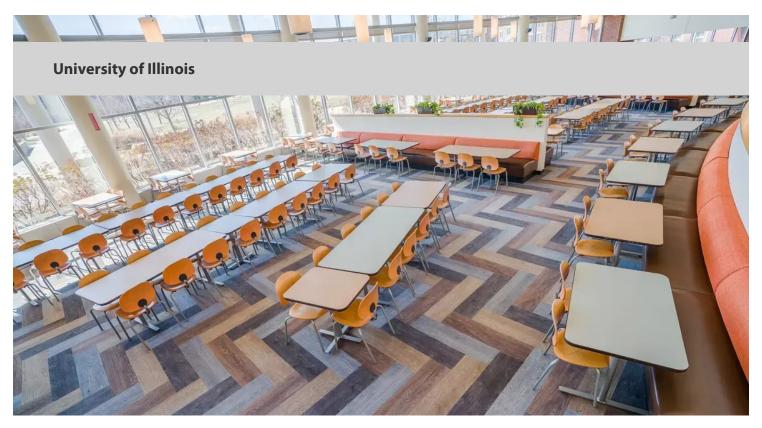

The University of Illinois street dining renovation project includes a high-end micro-restaurant dining concept that serves over 3,000 students a day. The University has successfully used Flotex floor covering amounting to over 8,000 m2 on campus, installed in student housing and shared areas for dining and student union activities. The university has repeatedly chosen Flotex for its proven cleanability, durability and hygiene.