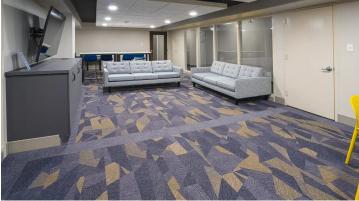

The University of Illinois street dining renovation project includes a high-end micro-restaurant dining concept that serves over 3,000 students a day. The University has successfully used Flotex floor covering amounting to over 8,000 m2 on campus, installed in student housing and shared areas for dining and student union activities. The university has repeatedly chosen Flotex for its proven cleanability, durability and hygiene.