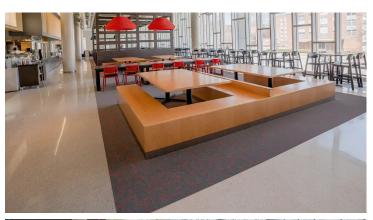

The University of Illinois street dining renovation project includes a high-end micro-restaurant dining concept that serves over 3,000 students a day. The University has successfully used Flotex floor covering amounting to over 8,000 m2 on campus, installed in student housing and shared areas for dining and student union activities. The university has repeatedly chosen Flotex for its proven cleanability, durability and hygiene.