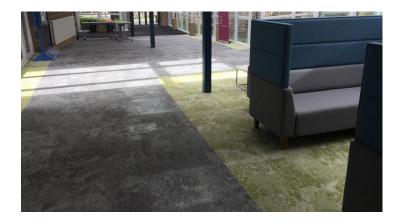

The soft and atmospheric patterns and outstanding performance of Forbo Flooring Systems' Tessera Cloudscape carpet tiles has helped to refresh a high traffic foyer area that leads to one of the main lecture theatres at the University of Cumbria. The Hugh Pollard lecture theatre, located at the university's Lancaster campus, is used by hundreds of students every day. After many years of use, the foyer of the building became outdated, with the flooring also needing to be replaced. The new floor covering had to be durable, easy to maintain and aesthetically pleasing to help create a lasting impression for years to come. Tessera Cloudscape was installed in the foyer area of the Hugh Pollard lecture theatre, complementing the teal and grey furniture that is in place. The carpet tiles offer outstanding performance, even in the most demanding of heavy traffic environments, and the multi-height loop design delivers soft and atmospheric patterns that are inspired by constantly changing cloud formations helping to contribute to the creation of a more calming, relaxed and reflective environment.

Location Lancaster, UK

Commissioned By University of Cumbria

Project Name University of Cumbria Hugh Pollard Lecture Theatre

**Featured Flooring Products** 

Cloudscape monsoon cloud