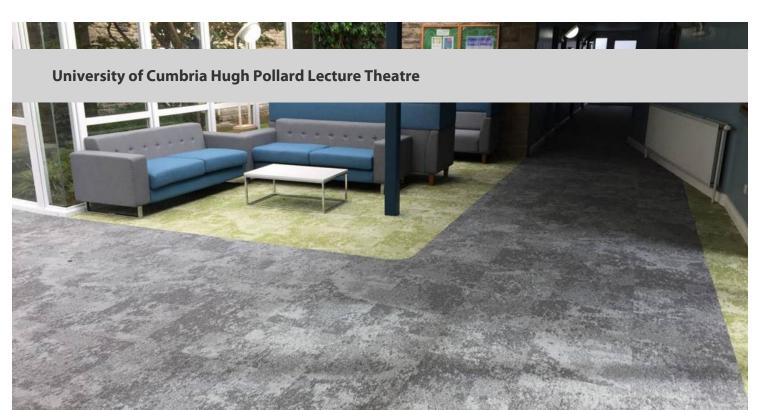

The soft and atmospheric patterns and outstanding performance of Forbo Flooring Systems' Tessera Cloudscape carpet tiles has helped to refresh a high traffic foyer area that leads to one of the main lecture theatres at the University of Cumbria. The Hugh Pollard lecture theatre, located at the university's Lancaster campus, is used by hundreds of students every day. After many years of use, the foyer of the building became outdated, with the flooring also needing to be replaced. The new floor covering had to be durable, easy to maintain and aesthetically pleasing to help create a lasting impression for years to come. Tessera Cloudscape was installed in the foyer area of the Hugh Pollard lecture theatre, complementing the teal and grey furniture that is in place. The carpet tiles offer outstanding performance, even in the most demanding of heavy traffic environments, and the multi-height loop design delivers soft and atmospheric patterns that are inspired by constantly changing cloud formations helping to contribute to the creation of a more calming, relaxed and reflective environment.

Location Lancaster, UK

Commissioned By University of Cumbria

Project Name University of Cumbria Hugh Pollard Lecture Theatre

**Featured Flooring Products** 

Cloudscape monsoon cloud