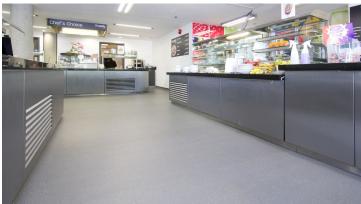

creating better environments

Designed as a flexible education hub, the University of Bedfordshire's new £34m Campus Centre in Luton has been created to offer staff and students a stimulating environment for both learning and relaxing. Housing a 240-seat lecture theater, exhibition space, informal learning zones and various places to eat, the building's multi-purpose nature meant that a combination of flooring solutions were required to meet the diverse needs of the space. With an impressive integrated flooring portfolio, Forbo Flooring Systems was well equipped to meet this brief.