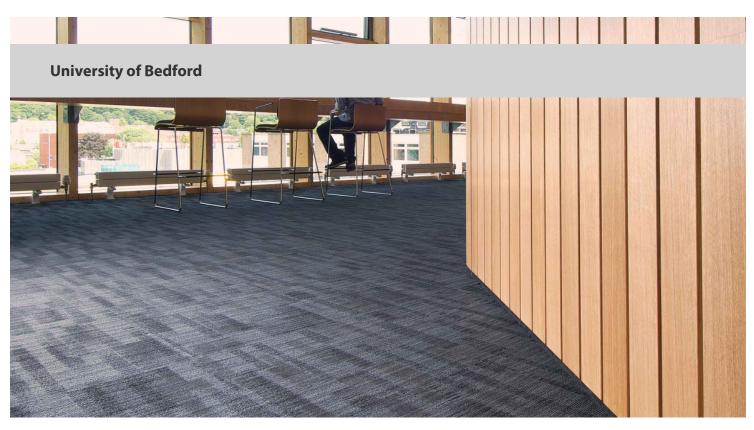

creating better environments

Designed as a flexible education hub, the University of Bedfordshire's new £34m Campus Centre in Luton has been created to offer staff and students a stimulating environment for both learning and relaxing. Housing a 240-seat lecture theater, exhibition space, informal learning zones and various places to eat, the building's multi-purpose nature meant that a combination of flooring solutions were required to meet the diverse needs of the space. With an impressive integrated flooring portfolio, Forbo Flooring Systems was well equipped to meet this brief.