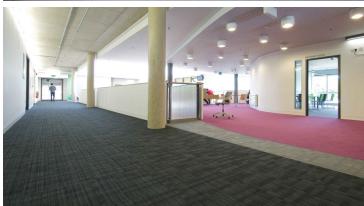

creating better environments

Designed as a flexible education hub, the University of Bedfordshire's new £34m Campus Centre in Luton has been created to offer staff and students a stimulating environment for both learning and relaxing. Housing a 240-seat lecture theater, exhibition space, informal learning zones and various places to eat, the building's multi-purpose nature meant that a combination of flooring solutions were required to meet the diverse needs of the space. With an impressive integrated flooring portfolio, Forbo Flooring Systems was well equipped to meet this brief.