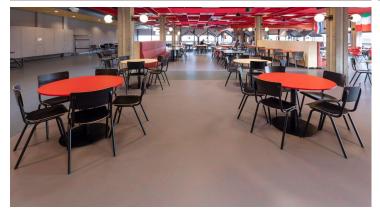

Utrecht University will be the first European location of American grand café Jazzmans. For American universities this is already a well known concept. In addition to the hip-looking Jazzmans, a self-service restaurant and seating areas have been created. The Dining Hall should be a meeting place for everyone who works at the International Campus and beyond. Our beautiful Marmoleum Piano and Cocoa flooring combine perfectly with the chosen color palette.

## Izmantotie grīdas segumi

| izmantotie gridas s                   | segumi                               |                              |
|---------------------------------------|--------------------------------------|------------------------------|
| Marmoleum<br>Cocoa<br>chocolate blues | Marmoleum<br>Concrete<br>red shimmer | Marmoleum Piano<br>grey dusk |