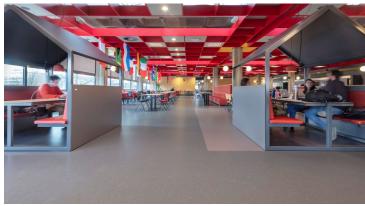

Utrecht University will be the first European location of American grand café Jazzmans. For American universities this is already a well known concept. In addition to the hip-looking Jazzmans, a self-service restaurant and seating areas have been created. The Dining Hall should be a meeting place for everyone who works at the International Campus and beyond. Our beautiful Marmoleum Piano and Cocoa flooring combine perfectly with the chosen color palette.