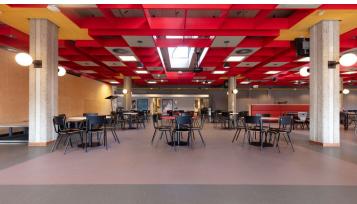

Utrecht University will be the first European location of American grand café Jazzmans. For American universities this is already a well known concept. In addition to the hip-looking Jazzmans, a self-service restaurant and seating areas have been created. The Dining Hall should be a meeting place for everyone who works at the International Campus and beyond. Our beautiful Marmoleum Piano and Cocoa flooring combine perfectly with the chosen color palette.