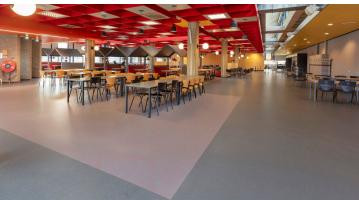

Utrecht University will be the first European location of American grand café Jazzmans. For American universities this is already a well known concept. In addition to the hip-looking Jazzmans, a self-service restaurant and seating areas have been created. The Dining Hall should be a meeting place for everyone who works at the International Campus and beyond. Our beautiful Marmoleum Piano and Cocoa flooring combine perfectly with the chosen color palette.

## Izmantotie grīdas segumi

| izmantotie gridas s                   | segumi                               |                              |
|---------------------------------------|--------------------------------------|------------------------------|
| Marmoleum<br>Cocoa<br>chocolate blues | Marmoleum<br>Concrete<br>red shimmer | Marmoleum Piano<br>grey dusk |