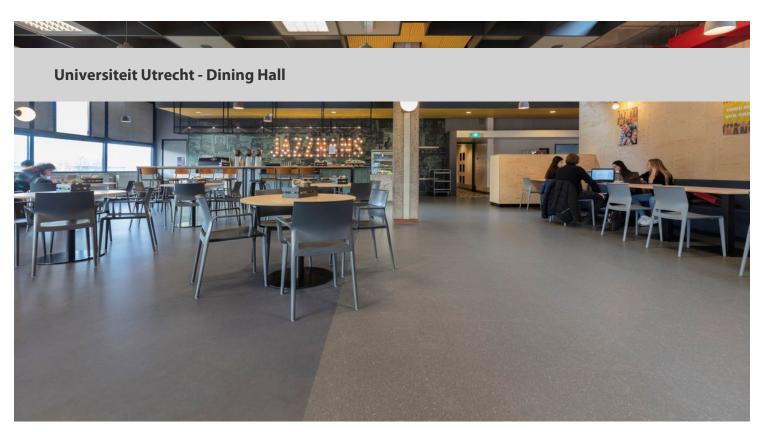

Utrecht University will be the first European location of American grand café Jazzmans. For American universities this is already a well known concept. In addition to the hip-looking Jazzmans, a self-service restaurant and seating areas have been created. The Dining Hall should be a meeting place for everyone who works at the International Campus and beyond. Our beautiful Marmoleum Piano and Cocoa flooring combine perfectly with the chosen color palette.